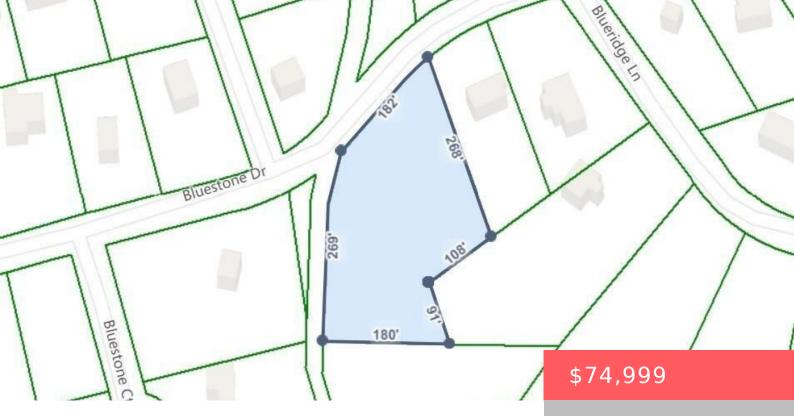

## 119, BLUESTONE, DRIVE, LORDS VALLEY, PA

https://homesnepa.com

GREAT SPOT! Double lot 1.41 acres. Not many large parcels left in Hemlock Farms! Start planning your dream home. Land has an expired perk test. Leveled lot.

## **Basics**

**Date added:** Added 12 months ago

**Type:** Unimproved Land

**Parcel Number:** 107.04-01-60 035019

**MLS ID:** PWBPW233288

Category: Land

**Status:** Active

Subdivision Name: Hemlock Farms