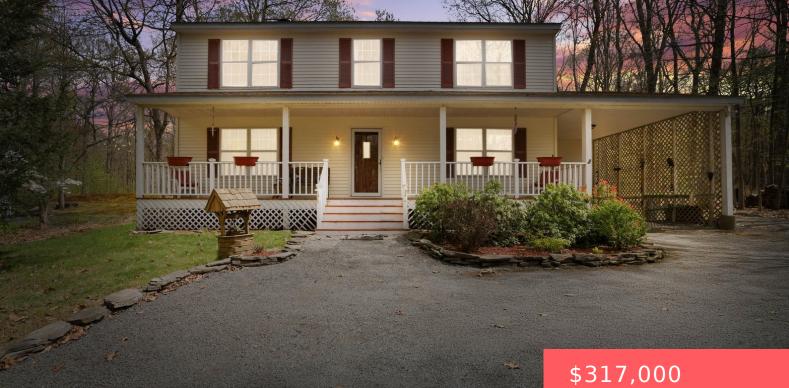

#### 119, LONE PINE BAY, ROAD, HAWLEY, PA https://homesnepa.com

Tucked deep in the natural beauty of Hemlock Farms, this 3bedroom, 2-bathroom home is the perfect balance of cozy charm and wooded privacy. With a little over 2,000 sq ft of space and multiple separate rooms, there's room to spread out, relax, and enjoy the peaceful setting-whether you're working remotely, hosting friends, or just enjoying [...]

## Basics

Date added: Added 1 month ago Type: Single Family Residence Bedrooms: 3 beds Half baths: 0 half baths Year built: 1994 Subdivision Name: Hemlock Farms Bathrooms Full: 2 List Office Name: Berkshire Hathaway HomeServices Pocono Real Estate Hawley Category: Residential Status: Active Bathrooms: 2 baths Area, sq ft: 2018 sq ft Parcel Number: 107.04-05-78 034163 Zoning: Residential MLS ID: PWBPW251227

# **Building Details**

Other Structures: Shed(s) Architectural Style: Colonial Construction Materials: Vinyl Siding Levels: Two Roof: Asphalt Sewer: On Site Septic Building Area Total: 2018 sq ft Foundation Details: Block Basement: Crawl Space Parking: Carport, Off-street

## **Amenities & Features**

| Patio & Porch Features: Covered, Screened                             | Pool Features: Association                                     |
|-----------------------------------------------------------------------|----------------------------------------------------------------|
| <b>Appliances:</b> Dishwasher, Refrigerator, Electric Range,<br>Dryer | Cooling: Attic Fan                                             |
| Fireplace Features: Den, Dining Room                                  | Flooring: Carpet, Vinyl                                        |
| Heating: Baseboard, Electric                                          | <b>Interior Features:</b> Eat-in Kitchen,<br>Walk-In Closet(s) |
| Laundry Features: Main Level                                          |                                                                |