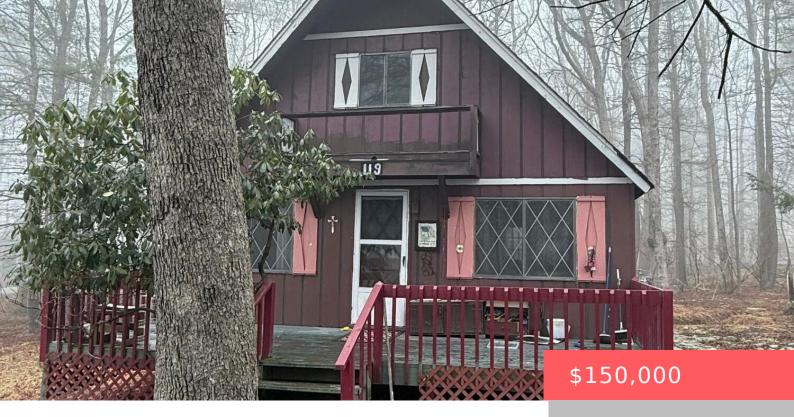

## 119, YVONNE, LANE, DINGMANS FERRY, PA

https://homesnepa.com

Lake view chalet waiting for your finishing touches. Walk to lake access. Community features 2 lakes. Pool, clubhouse, tennis courts, exercise trail.

- 2 beds
- 1 bath
- Single Family Residence
- Residential
- Activ
- 1008 sq ft

## **Basics**

**Date added:** Added 3 weeks ago

Type: Single Family Residence

Bedrooms: 2 beds

Half baths: 0 half baths

Year built: 1979

**Subdivision Name:** Marcel Lake Estates

Bathrooms Full: 1

List Office Name: Pike County Real Estate

**Category:** Residential

**Status:** Active

Bathrooms: 1 bath

Area, sq ft: 1008 sq ft

**Parcel Number:** 148.04-05-12 029651

**Zoning:** Residential

**MLS ID: PWBPW250810** 

## **Building Details**

Sewer: Public Sewer Architectural Style: Chalet

**Levels:** One **Basement:** Crawl Space

Roof: Asphalt Parking: Off-street

## **Amenities & Features**

**Pool Features:** Outdoor Pool **Appliances:** Electric Oven, Electric Range

Cooling: None Fireplace Features: Living Room, Masonry

Flooring: Carpet, Laminate Heating: Baseboard, Electric, Hot Water