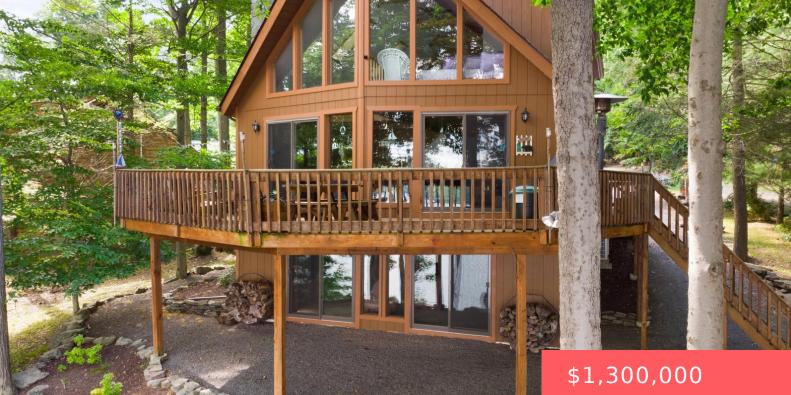

## 12, GLEN, ROAD, LAKE ARIEL, PA

https://homesnepa.com

Lake Wallenpaupack Lakefront home located in Paupack Glen. Home offers 4 bdrm plus oversized loft, wide open floor plan, LR w/ stone fireplace, full finished basement w/ family room & additional fireplace. Detached 2-car garage w/ an incredible game room above! Turn-key - nearly all furnishing & items included (including some great lake toys & [...]

## **Building Details**

| Sewer: Septic Tank, On Site Septic | Architectural Style: Chalet                   |
|------------------------------------|-----------------------------------------------|
| Building Area Total: 2520 sq ft    | Garage Spaces: 2                              |
| Levels: Three Or More              | Basement: Finished, Full, Walk-Out Access     |
| Roof: Asphalt, Fiberglass          | Parking: Detached, Garage, Other, See Remarks |

## **Amenities & Features**

| Patio & Porch Features: Deck                                | Pool Features: Indoor, Outdoor Pool                                                                        |
|-------------------------------------------------------------|------------------------------------------------------------------------------------------------------------|
| Waterfront Features: Beach Access, Lake<br>Front            | <b>Appliances:</b> Dryer, Washer, Refrigerator,<br>Microwave, Electric Range, Electric Oven,<br>Dishwasher |
| Cooling: Multi Units                                        | Fireplace Features: Free Standing, Stone, Living<br>Room                                                   |
| Flooring: Carpet, Hardwood                                  | Heating: Electric, Wood Stove, Steam                                                                       |
| <b>Interior Features:</b> Eat-in Kitchen, Open<br>Floorplan |                                                                                                            |