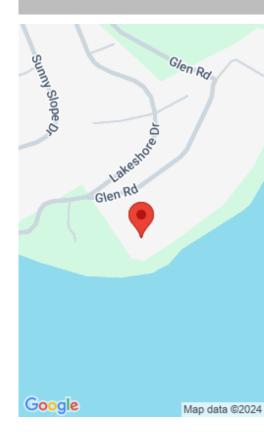

## 12, GLEN, ROAD, LAKE ARIEL, PA

https://homesnepa.com

Lake Wallenpaupack Lakefront home located in Paupack Glen. Home offers 4 bdrm plus oversized loft, wide open floor plan, LR w/ stone fireplace, full finished basement w/ family room & additional fireplace. Detached 2-car garage w/ an incredible game room above! Turn-key - nearly all furnishing & items included (including some great lake toys & [...]