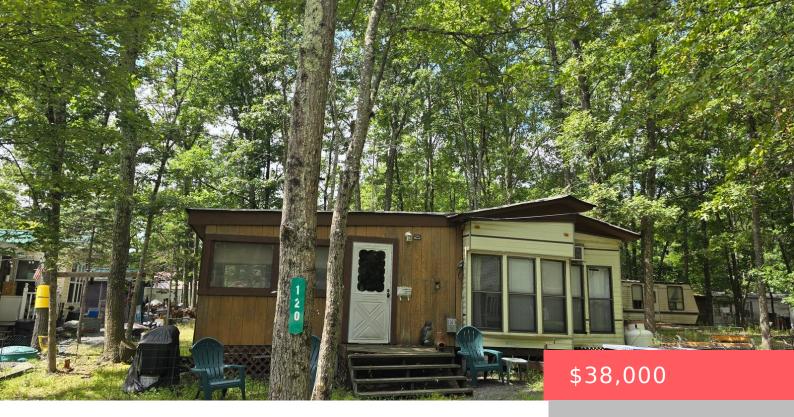

## 120, ARAPAJO, DRIVE, SHOHOLA, PA

https://homesnepa.com

SLEEP 8-10 COMFORTABLY WITHIN WALKING DISTANCE OF POOLS, REC ROOM AND CLUB HOUSE.RARE 3 bedroom Parkvue trailer has open plan through kitchen and living room, plus 16'x 20' screened porch. Includes all furniture, bbq, firepit. Trails End allows 180 day residency on this privately owned lot, close to skiing, lakes, waterfalls, Delaware river, and Pocono [...]

- 3 heds
- 1 bath
- Vacation RV/Trailer
- Residential
- Active
- 400 sq ft

**Basics** 

Date added: Added 3 months ago

Type: Vacation RV/Trailer

Bedrooms: 3 beds

Half baths: 0 half baths

Year built: 1987

Subdivision Name: Trails End