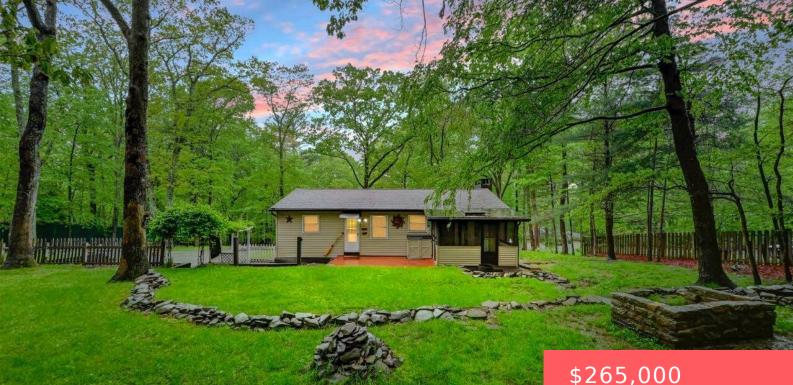

## 120, OUTER, DRIVE, DINGMANS FERRY, PA

https://homesnepa.com

Beautiful move in ready ranch on a double lot in Birchwood Lake Estates! Enter the front door into the foyer and instantly notice the gleaming hardwood floors throughout the main living area. The living room has a quality pellet stove that heats the entire home! There is also a split unit for AC in the [...]

- \$265,000

## Basics

Date added: Added 1 month ago Type: Single Family Residence Bedrooms: 2 beds Half baths: 0 half baths Year built: 1968 Subdivision Name: Birchwood Lake Estates Bathrooms Full: 1 List Office Name: RE/MAX Best Category: Residential Status: Active Bathrooms: 1 bath Area, sq ft: 1100 sq ft Parcel Number: 162.02-10-01 032518 Zoning: Residential MLS ID: PWBPW251415