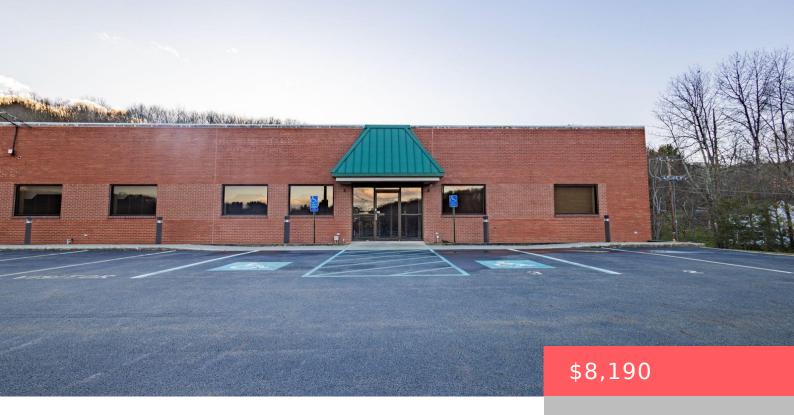

## 120, SUNRISE, AVENUE, HONESDALE, PA

https://homesnepa.com

HIGH TRAFFIC LEASE OPPORTUNITY- 10,920 SQUARE FEET MINUTES FROM DOWNTOWN HONESDALE! This 10,920 square foot commercial space for lease offers a unique opportunity in Honesdale, PA. This property is well-equipped for a variety of business needs. Formerly the operation center for a financial instituion, this space includes 15 private offices, 30 workstations, 3 conference rooms, [...]

## **Building Details**

Sewer: Public Sewer Building Area Total: 0 sq ft

**Building Features:** Emergency Lighting, Window(s), Public Restrooms, Separate Utilities, Prime Location, Loading Dock, Veneer

Interior Storage, High Traffic Area, Finished Office

**Levels:** One **Roof:** Flat, Membrane

Parking: On Site, Outside, Parking Lot, Paved