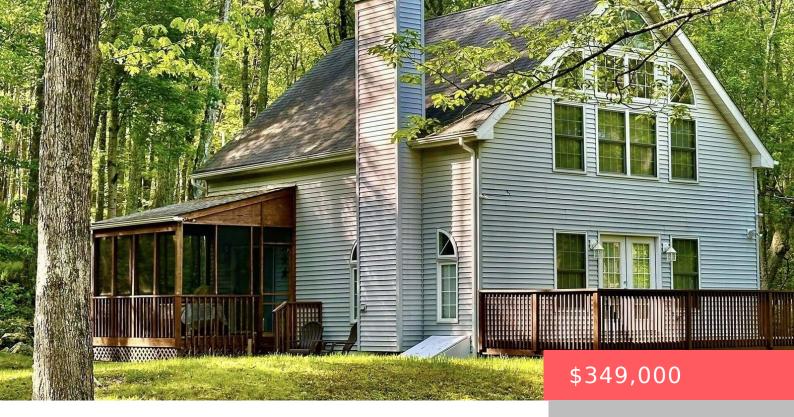

## 121, CANTERBROOK, DRIVE, HAWLEY, PA

https://homesnepa.com

Home Sweet Home! That is what you will say when you walk into this very well maintained Hemlock Farms home surrounded by woods. Newer front deck and rear deck are to be repainted when weather allows making this beautiful home move in condition!!!From the generous sized kitchen, to the over-sized living space, you will be [...]

- 3 beds
- 2 baths
- Single Family Residence
- Residential
- Active
- 1792 sq ft

**Basics** 

Date added: Added 3 weeks ago

**Type:** Single Family Residence

Bedrooms: 3 beds

Half baths: 0 half baths

Year built: 1992

## **Building Details**

Sewer: On Site Septic Architectural Style: Contemporary

Construction Materials: Frame, Vinyl Siding Foundation Details: Block

Levels: Two Basement: Crawl Space

Roof: Shingle

## **Amenities & Features**

Utilities: Cable Available, Patio & Porch Features: Deck, Wrap Around, Side Porch,

Electricity Connected Rear Porch, Porch, Front Porch

**Pool Features:** Community **Appliances:** Dishwasher, Washer, Refrigerator, Free-