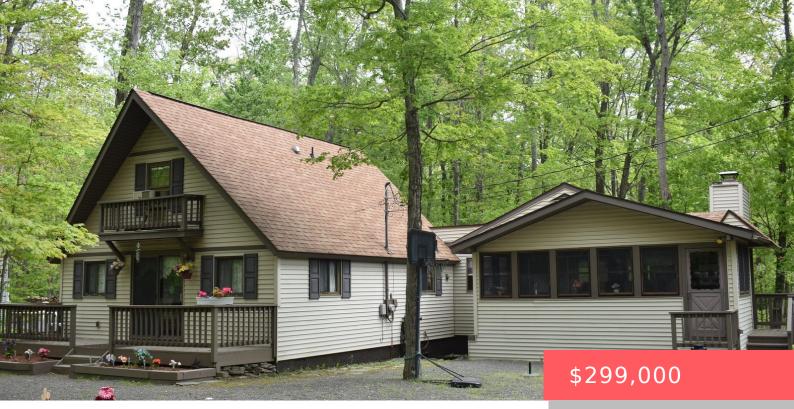

## 121, MOUNTAIN VIEW, DRIVE, LORDS VALLEY, PA

https://homesnepa.com

Great LocationAcross the street from pond, this country chalet offers 4 bedrooms 2 1/2 baths with main level master bedroom suite. Living/dining / kitchen combo, hardwood floors, great room with large stone fireplace, sunroom , office and more. 2 driveways, open deck and close to fitness center, heated pools, tennis, pickle ball, etc.

## **Basics**

Date added: Added 3 weeks ago Type: Single Family Residence Bedrooms: 4 beds Half baths: 1 half bath Year built: 1970 Subdivision Name: Hemlock Farms Bathrooms Full: 2 List Office Name: Davis R. Chant - Lords Valley Category: Residential Status: Active Bathrooms: 3 baths Area, sq ft: 1936 sq ft Parcel Number: 107.03-07-12 033708 Zoning: Residential MLS ID: PWBPW251573

## **Building Details**

Other Structures: Shed(s) Architectural Style: Chalet Foundation Details: Block Basement: Crawl Space Parking: Driveway Sewer: On Site Septic Construction Materials: Vinyl Siding Levels: Two Roof: Shingle

## **Amenities & Features**

| Patio & Porch Features: Deck           | <b>Appliances:</b> Dryer, Refrigerator, Washer, Electric Range |
|----------------------------------------|----------------------------------------------------------------|
| Cooling: Ceiling Fan(s)                | Electric: 200+ Amp Service                                     |
| Fireplace Features: Family Room, Stone | Flooring: Carpet, Vinyl, Wood                                  |
| Heating: Baseboard, Electric           | Interior Features: Bar, Cathedral Ceiling(s)                   |