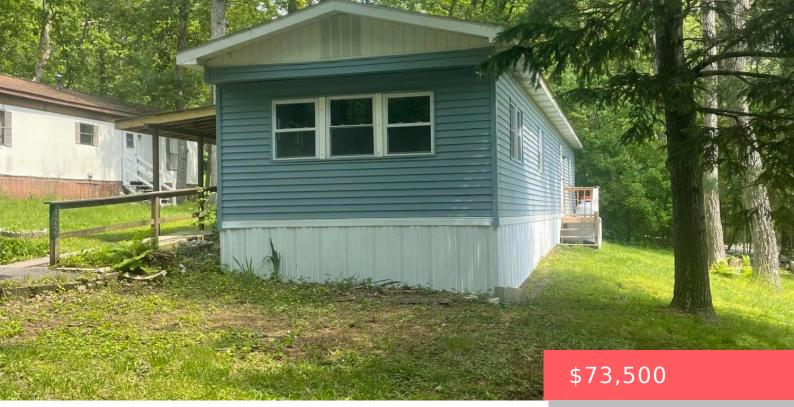

#### **BARTONSVILLE, MONROE, 18321**

https://homesnepa.com

Come home to a quiet and peaceful corner of Bartonsville and a newly renovated 2 Br 1 Ba home, for comfortable living in an established 55 plus Community! This Manufactured Home has been gut renovated with new plumbing, a new bathroom shower and sink, a newly installed dryer vent to the outside and an outdoor [...]

- 2 hads
- 1 bath
- Mobile Home
- Residentia
- Active
- 800 sq ft

## Basics

- Date added: Added 3 days ago Type: Mobile Home Bedrooms: 2 beds Half baths: 0 half baths Year built: 1976 Subdivision Name: None MLS ID: PWBPW252323
- Category: Residential Status: Active Bathrooms: 1 bath Area, sq ft: 800 sq ft Parcel Number: 12.9.1.47-49T Bathrooms Full: 1 List Office Name: Century 21 Geba Realty

# **Building Details**

Sewer: Public Sewer Construction Materials: Vinyl Siding Basement: None Parking: Driveway

### Architectural Style: Other Levels: One Roof: Asphalt

## **Amenities & Features**

| Utilities: Sewer Available, Water Connected                                        | <b>Patio &amp; Porch Features:</b> Awning(s),<br>Front Porch, Covered |
|------------------------------------------------------------------------------------|-----------------------------------------------------------------------|
| <b>Appliances:</b> Dryer, Refrigerator, Washer, Gas Oven,<br>Electric Water Heater | Cooling: Ceiling Fan(s)                                               |
| Exterior Features: Awning(s), Private Entrance                                     | Flooring: Laminate                                                    |
| Heating: Forced Air, Propane                                                       | Interior Features: Breakfast Bar,<br>Ceiling Fan(s)                   |
| Laundry Features: Main Level                                                       |                                                                       |