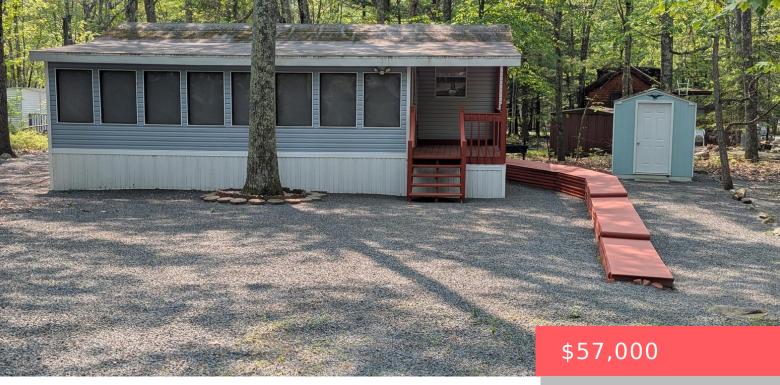

## 122, DAKOTA, LANE, SHOHOLA, PA

https://homesnepa.com

Well Maintained, Neat and clean Park Model with large enclosed Porch. Bring the family for a fun filled vacation. Sleeps 6+. Close to pools, clubhouse, playground, basketball court, Handball court and more. Hike at Shohola Falls, Kayak, Canoe or fish on Shohola Lake and Delaware River. Historic Milford a short drive away.

## Basics

Date added: Added 6 days ago Type: Vacation RV/Trailer Bedrooms: 1 bed Half baths: 0 half baths Year built: 1991 Subdivision Name: Trails End Bathrooms Full: 1 List Office Name: Weichert Realtors - Ruffino Real Estate Category: Residential Status: Active Bathrooms: 1 bath Area, sq ft: 700 sq ft Parcel Number: 077.02-05-47 007118 Zoning: Commercial MLS ID: PWBPW251783