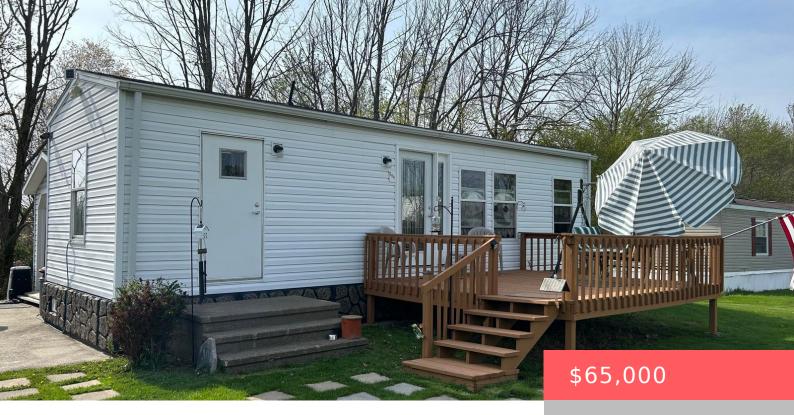

## 123, BUCKINGHAM, HEIGHTS, MOSCOW, PA

https://homesnepa.com

Welcome to this quaint and cozy 1-bedroom 1-bath Ranch Home, perfectly nestled in a serene, park-like setting in the heart of Hamlin. Ideal for those seeking peace and simplicity, this charming residence features a bonus room-perfect for a home office, guest space, or hobby area-as well as an attached garage and a welcoming front deck [...]

## **Amenities & Features**

**Utilities:** Electricity Connected, Water Connected,

Propane, Sewer Connected

Patio & Porch Features: Deck

**Cooling:** Ceiling Fan(s), Wall/Window Unit(s)

**Exterior Features:** Private Yard **Heating:** Propane, Propane Stove