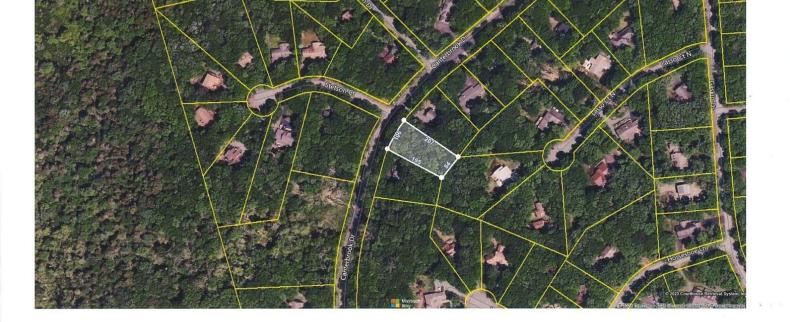

# 123, CANTERBROOK, DRIVE, LORDS VALLEY, PA

https://homesnepa.com

Great lot for Building in the community of Hemlock Farms. This wooded lot is a great site for building on quiet road. Enjoy use of all the Amenities Hemlock Farms has to offer with ownership of this lot including 4 lakes, 2 outdoor pools, club house with indoor pool, hot tub, sauna, steam room, fitness [...]

#### **Basics**

**Type:** Unimproved Land **Status:** Active

Parcel Number: 133.01-02-66 036025 Subdivision Name: Hemlock Farms

MLS ID: PWBPW232673 List Office Name: Davis R. Chant - Lords Valley