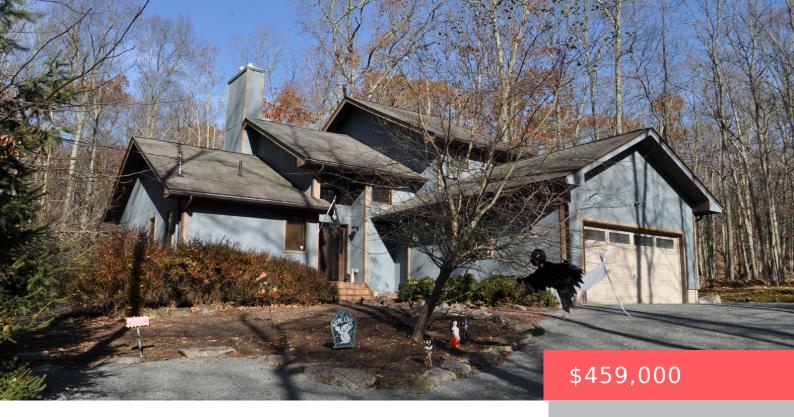

## 123, FERN, DRIVE, CANADENSIS, PA

https://homesnepa.com

OPEN HOUSE SATURDAY 6/21 FROM 11 – 2 QUIET...BEAUTIFUL HOME Welcome to 123 Fern Drive in the serene Hamlet community in Canadensis, PA! This charming 3-bedroom, 3-bath home offers a beautiful blend of comfort and modern amenities, nestled on a spacious lot of nearly an acre. Enjoy the open floor plan with abundant natural light, [...]

- 3 beds
- 3 baths
- Single Family Residence
- Residential
- Active
- 3271 sq ft

## **Basics**

Date added: Added 4 weeks ago

**Type:** Single Family Residence

Bedrooms: 3 beds

Half baths: 1 half bath

Year built: 2006

Subdivision Name: The Hamlet

**Bathrooms Full:** 2

List Office Name: Keller Williams RE Hawley

Category: Residential

**Status:** Active

Bathrooms: 3 baths

Area, sq ft: 3271 sq ft

Parcel Number: 14730701265513

Levels: Two

**Roof:** Asphalt