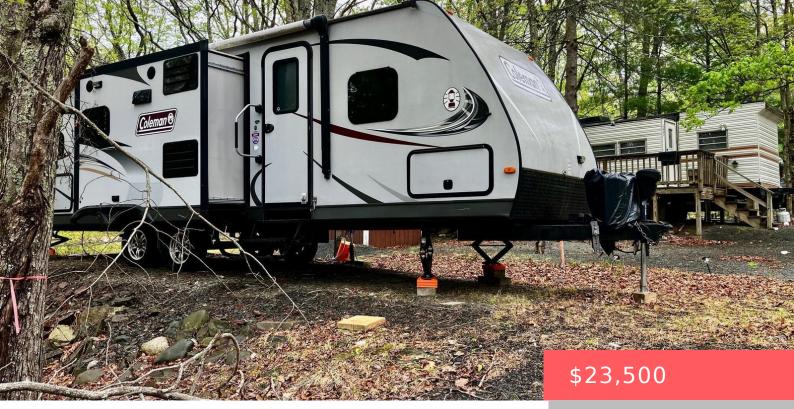

## 123, OWL, WAY, MILFORD, PA

https://homesnepa.com

Discover the beauty of the Pocono Mountains with this gem hidden in a 24/7/365 amenity filled campground community. Newer RV with a fantastic layout. One full bedroom with a bunk room, one bath and a large open living/kitchen area. Close to all the best of nature including local waterfalls and hiking/biking trails. A short drive [...]

## Basics

Date added: Added 1 month ago Type: Vacation RV/Trailer Bedrooms: 2 beds Half baths: 0 half baths Year built: 2014 Subdivision Name: Lake Adventure Bathrooms Full: 1 List Office Name: Century 21 Geba Realty Category: Residential Status: Active Bathrooms: 1 bath Area, sq ft: 200 sq ft Parcel Number: 108.01-02-69 068118 Zoning: Commercial MLS ID: PWBPW251402