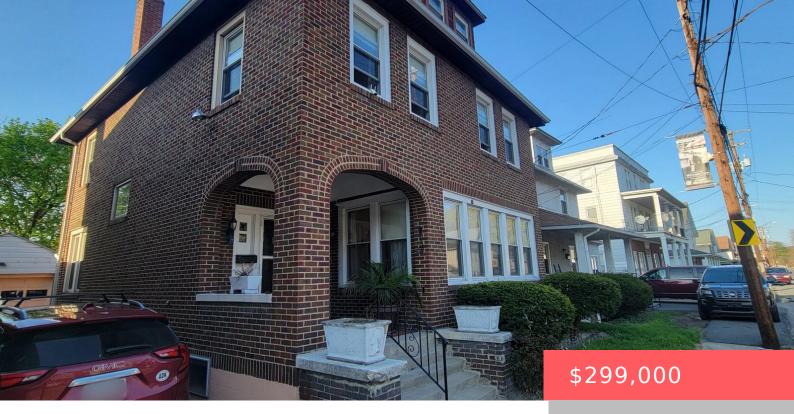

**OLD FORGE, LACKAWANNA, 18518** https://homesnepa.com

Timeless Elegance: Magnificent Brick Estate Awaits Its New OwnersThis architectural masterpiece, with frontage on the Lackawanna River, featuring impeccable all-brick construction, combines Old-World craftsmanship with timeless elegance. Step through the front entrance into a home that showcases exquisite tile work and stained glass features providing character and filtered light.Majestic 4-bedroom floor plan perfect for family [...]

- 4 beds
- 1 bath
- Single Family Residence
- Residentia
- Active
- 2540 sq ft

## Basics

Date added: Added 2 weeks ago Type: Single Family Residence Bedrooms: 4 beds Half baths: 0 half baths Year built: 1929 Subdivision Name: None Bathrooms Full: 1 List Office Name: Davis R. Chant Honesdale Category: Residential Status: Active Bathrooms: 1 bath Area, sq ft: 2540 sq ft Parcel Number: 18411010023 Zoning: Residential MLS ID: PWBPW250973

## **Building Details**

| Sewer: Public Sewer             | Architectural Style: Traditional             |
|---------------------------------|----------------------------------------------|
| Building Area Total: 3620 sq ft | Construction Materials: Brick                |
| Garage Spaces: 1                | Basement: Daylight, Full, Partially finished |
| Roof: Asphalt, Fiberglass       | Parking: Driveway, Garage Door Opener, Paved |