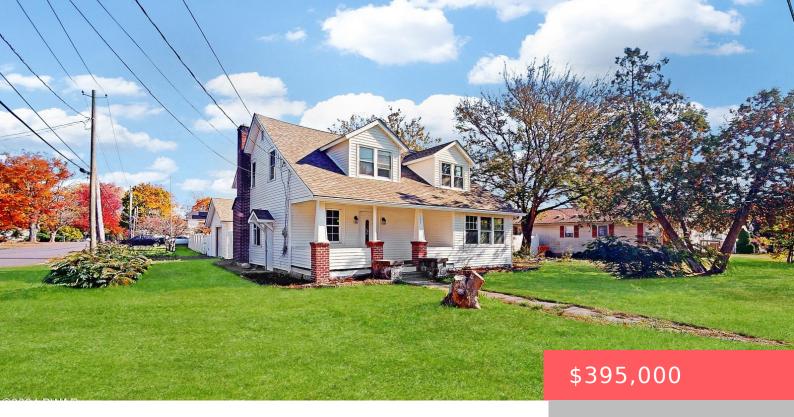

## 125, 10TH, STREET, MATAMORAS, PA

https://homesnepa.com

IN-TOWN, TOTALLY RENOVATED, FULLY UPDATED, & VERY CHARMING 3 BR 2 FULL BATH CAPE COD HOME ON FULL DAYLIGHT WALKOUT BASEMENT w/ COUNTRY COVERED FRONT PORCH & DETACHED GARAGE ON FULLY FENCED IN .23 ACRE DOUBLE CORNER LOT IN MATAMORAS, PA. This wonderful and completely renovated home offers natural gas heating & cooking and public [...]

- 3 beds
- 2 baths
- Single Family Residence
- Residential
- Active
- 1350 sq ft

## **Basics**

Date added: Added 3 weeks ago

Type: Single Family Residence

Bedrooms: 3 beds

Half baths: 0 half baths

Year built: 1901

Subdivision Name: None

**Bathrooms Full: 2** 

## **Building Details**

Other Structures: Garage(s), Workshop, Outbuilding,

Kennel/Dog Run

Architectural Style: Cape Cod

Fencing: Back Yard, Privacy, Full, Fenced

**Garage Spaces:** 1

**Basement:** Daylight, Full, Walk-Out Access, Walk-Up