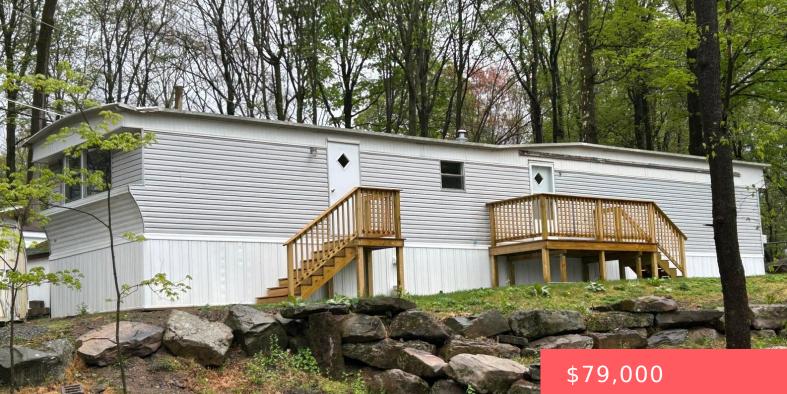

## 126, MIDDLE, ROAD, GREENTOWN, PA https://homesnepa.com

Rustic Acres...Completely remodeled 14 X 70 Mobile Home features an open concept Living room, Dining area with built in cabinetry and brand-new kitchen! Move right into this unit and make it your home! Featuring one bedroom with a new half bath, laundry area, spacious new main bath and an additional oversized primary bedroom, not to [...]

## Basics

Date added: Added 4 weeks ago Type: Mobile Home Bedrooms: 2 beds Half baths: 1 half bath Year built: 1978 Subdivision Name: Rustic Acres MLS ID: PWBPW251272 Category: Residential Status: Active Bathrooms: 2 baths Area, sq ft: 980 sq ft Parcel Number: LEASED LAND Bathrooms Full: 1 List Office Name: Keller Williams RE Hawley

## **Building Details**

| Sewer: Shared Septic           | Architectural Style: Ranch                                                            |
|--------------------------------|---------------------------------------------------------------------------------------|
| Building Area Total: 980 sq ft | Construction Materials: Vinyl Siding                                                  |
| Fencing: None                  | Foundation Details: Pillar/Post/Pier                                                  |
| Levels: One                    | <b>Parking:</b> Accessible Parking, Aggregate, No Garage, Off-<br>street, Parking Pad |

## **Amenities & Features**

**Utilities:** Cable Available, Water Connected, Phone Available, Sewer Connected, Electricity Connected

Patio & Porch Features: Deck

**Appliances:** Built-In Gas Oven, Range Hood, Water Heater, Refrigerator, Built-In Gas Range