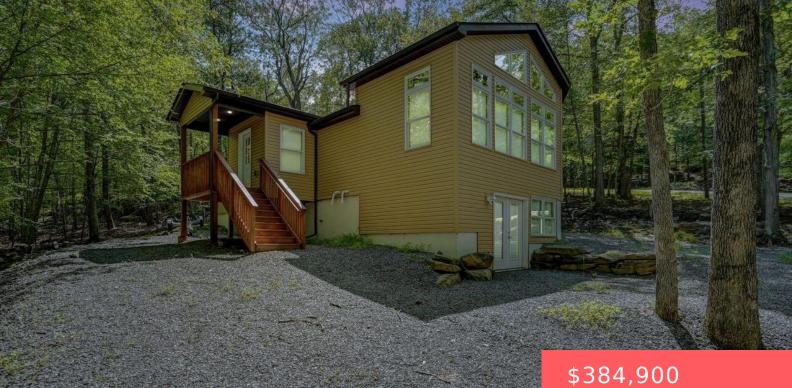

## 126, PLATEAU, DRIVE, LACKAWAXEN, PA https://homesnepa.com

Beautiful Masthope home fully renovated with all the luxuries you could ask for. Home is nicely appointed with 3BD/2BA, including primary ensuite, new kitchen/granite, ss appliances, see thru fireplace, cathedral ceilings, wall of windows, mud room, Lutron Radio RA, hot water on demand, new propane furnace, finished walk in basement area, open floor plan, CAC [...]