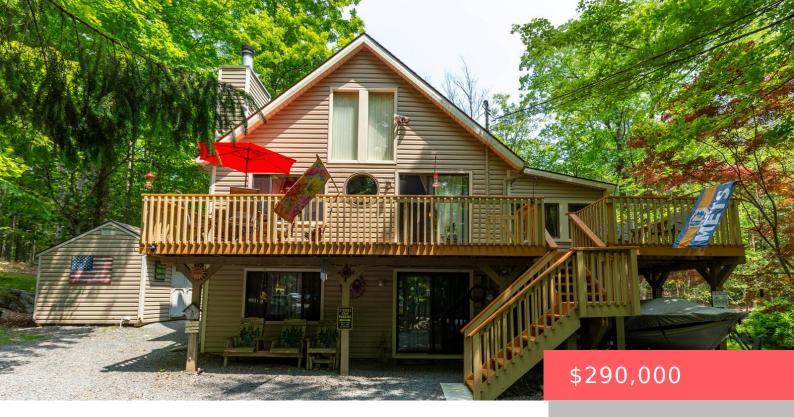

## 127, NORTHWOOD, TERRACE, LAKE ARIEL, PA

https://homesnepa.com

Beautifully Maintained Chalet in The Hideout – 3BR/2BA on Wooded LotTucked away on a level, wooded lot in the premier gated community of The Hideout, this stunning 3-bedroom, 2-bath chalet offers warmth, character, and space both inside and out. Step into a home that's been lovingly maintained, featuring many tongue-and-groove ceiling accents that add rustic charm [...]

- 3 beds
- 2 baths
- Single Family Residence
- Residential
- Active
- 1848 sq ft

## **Basics**

Date added: Added 1 week ago Category: Residential

**Type:** Single Family Residence **Status:** Active

**Bedrooms: 3** beds **Bathrooms: 2** baths

**Year built:** 1988 **Parcel Number:** 12-0-0033-0070

## **Building Details**

Other Structures: Shed(s) Sewer: Public Sewer

Architectural Style: Chalet Building Area Total: 1848 sq ft

Construction Materials: Vinyl Siding Levels: Two

Basement: Daylight, Finished, Heated, Walk-Out Access Roof: Asphalt