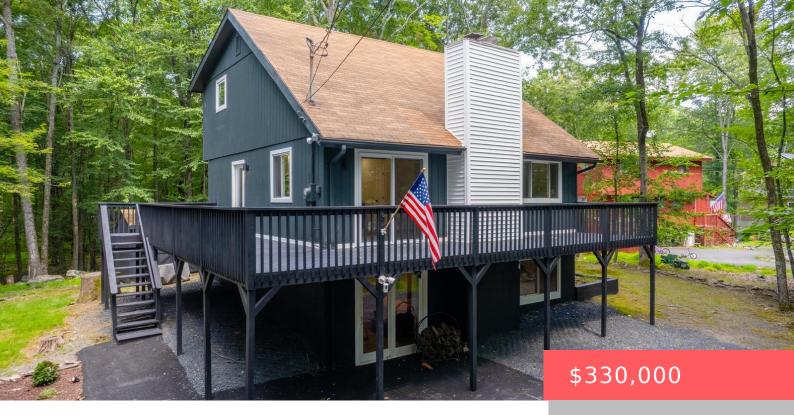

## 127, PINE GROVE, CIRCLE, MILFORD, PA

https://homesnepa.com

Nestled in the serene and picturesque Conashaugh Lake community, this beautifully renovated saltbox home offers the perfect blend of charm and modern convenience. Featuring three spacious bedrooms and a den/office on lower level and three pristine bathrooms, this home is designed for comfortable living. The primary bedroom, located on the main level, provides easy accessibility [...]

- 3 hads
- 3 baths
- Single Family Residence
- Residential
- Active
- 2512 sq ft

## **Building Details**

Other Structures: Shed(s)

**Architectural Style:** Salt Box

**Foundation Details:** Block

Basement: Finished, Full, Walk-Out Access

Parking: Deck, Driveway, Paved

Sewer: On Site Septic

**Construction Materials:** Wood Siding

Levels: One and One Half

**Roof:** Asphalt, Fiberglass