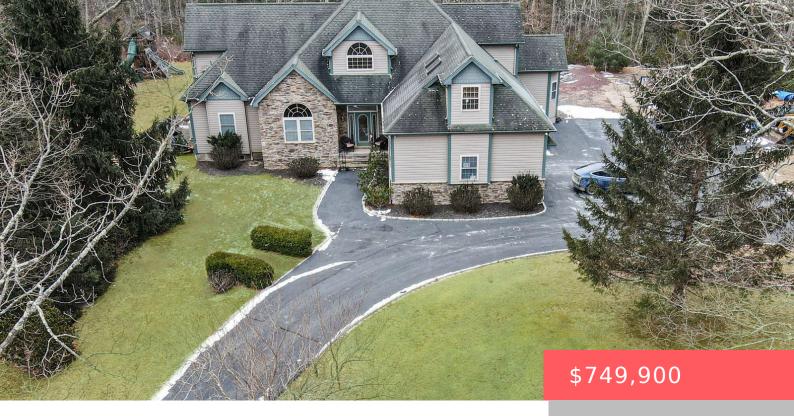

## 127, SYLVAN, TERRACE, SHOHOLA, PA

https://homesnepa.com

Welcome to this extraordinary custom-built home, perfectly nestled on a sprawling 8.92-acre property in a serene private lake community. Tucked away at the end of a tranquil cul-de-sac, this exquisite residence offers the perfect blend of luxury, comfort, and privacy. From the moment you step inside, you'll be captivated by the meticulous craftsmanship and thoughtful design [...]

## **Basics**

Date added: Added 2 months ago

Type: Single Family Residence

Bedrooms: 4 beds

Half baths: 1 half bath

Year built: 2004

**Subdivision Name:** Twin Lakes Woods

Bathrooms Full: 3

## **Building Details**

Basement: Full, Unfinished

**Other Structures:** Shed(s) **Sewer:** Septic Tank

Architectural Style: Colonial Building Area Total: 7295 sq ft

Construction Materials: Stone, Vinyl Siding Foundation Details: Block