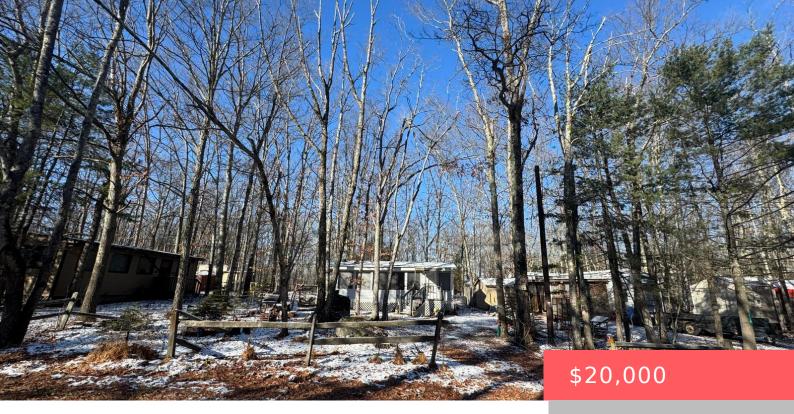

## 128, NAVAJO, LANE, SHOHOLA, PA

https://homesnepa.com

This 700 square foot trailer offers great potential for those looking to put their personal touch on a home. Located on a .10-acre lot in the peaceful Amenity filled Trails End community, this property features 2 bedrooms and 1 bathroom, perfect for a small family looking for their weekend getaway. The trailer is in need [...]

## Basics

Date added: Added 1 day ago Type: Mobile Home Bedrooms: 2 beds Half baths: 0 half baths Year built: 1800 Subdivision Name: Trails End Bathrooms Full: 1 List Office Name: Keller Williams RE 402 Broad Category: Residential Status: Active Bathrooms: 1 bath Area, sq ft: 700 sq ft Parcel Number: 077.02-04-48 003942 Zoning: Commercial MLS ID: PWBPW250173