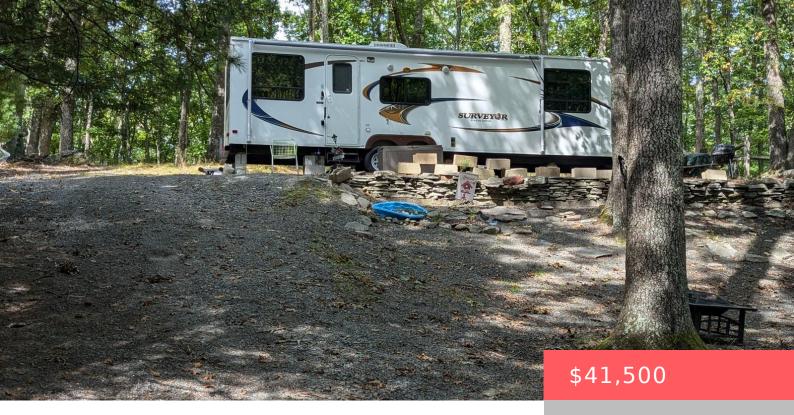

## 128, SHOHOLA, LANE, SHOHOLA, PA

https://homesnepa.com

INCREDIBLE OPPORTUNITY!!! PROPERTY BORDERS
PENNSYLVANIA STATE GAMELANDS! One bedroom, like-new travel trailer sits up high on the hill with acres and acres of wooded gamelands behind it! Really pretty trailer sleeps 6, has mahogany cabinets throughout, updated shower, includes awning, winter cover, large shed all on a graveled lot. Trails End offers tons of amenities, [...]