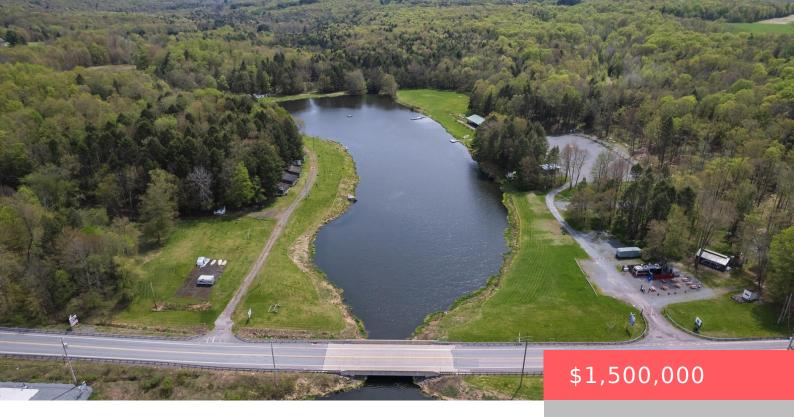

## 1284, HAMLIN, HIGHWAY, LAKE ARIEL, PA

https://homesnepa.com

Presenting Lake Genero Resort, an exceptional 42+-acre property with a business, a private 7 acre lake strategically situated in the scenic northeast region of the Pocono Mountains, less than 3 miles to Lake Wallenpaupack and directly across from the premier gold star "Hideout" community. This versatile estate not only offers a picturesque campground and special [...]