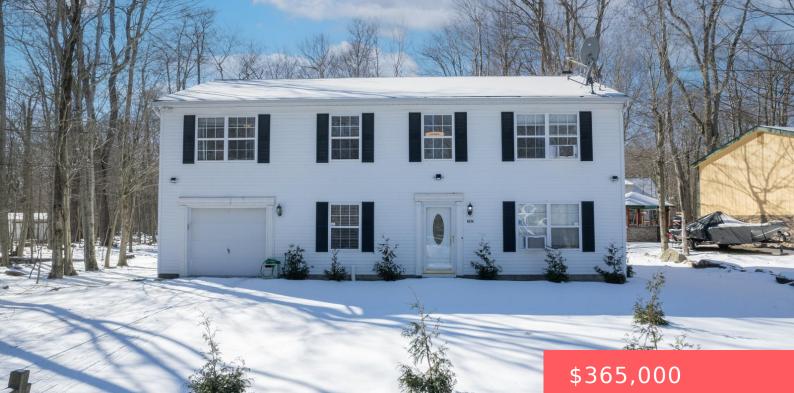

## 1289, WINDING, WAY, TOBYHANNA, PA

https://homesnepa.com

Welcome home to this beautifully updated Colonial located in the K section of A Pocono Country Place. This immaculate residence features a stunning master suite complete with a cozy fireplace and a modern ensuite bathroom. Enjoy brand-new flooring throughout the home, along with elegantly updated bathrooms outfitted with high-end fixtures. The fully updated kitchen is [...]

## Basics

Date added: Added 4 weeks agoCategory: ResidentialType: Single Family ResidenceStatus: ActiveBedrooms: 5 bedsBathrooms: 2 bathsHalf baths: 0 half bathsArea, sq ft: 2080 sq ftYear built: 1998Parcel Number: 03636913230611Subdivision Name: Pocono Country PlaceBathrooms Full: 2MLS ID: PWBPW250340List Office Name: Iron Valley R E Tri-State