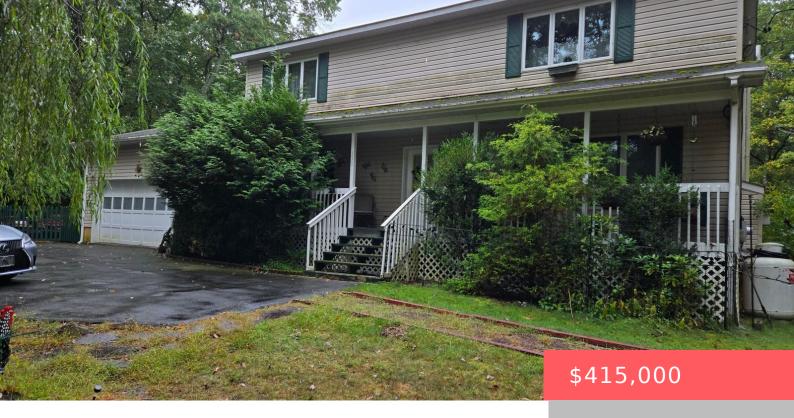

## 129, HAWK VIEW, DRIVE, MILFORD, PA

https://homesnepa.com

4 Bedroom colonial ,located in the beautiful Sunrise Lakes community. Property has a screened in rear deck with a hot tub. Property also has 3 additional room that can be used as an office or as additional bedrooms or for storage. On demand heater, and electric panels located in the basement area. Home has Central [...]

## **Basics**

Date added: Added 2 months ago Category: Residential

**Type:** Single Family Residence **Status:** Active

**Bedrooms: 4** beds **Bathrooms: 3** baths

Half baths: 1 half bath Area, sq ft: 2352 sq ft

**Year built:** 1997 **Parcel Number:** 108.00-012-86 109468

Subdivision Name: Sunrise Lakes Bathrooms Full: 2

MLS ID: PWBPW243093 List Office Name: Keller Williams Realty Chester

## **Building Details**

Other Structures: Gazebo, Pergola, Packing Shed Sewer: Shared Septic

Architectural Style: Colonial Construction Materials: Vinyl

Siding

Roof: Asphalt, Shingle

Fencing: Back Yard, Fenced Foundation Details: Block

Garage Spaces: 400 Levels: Two

**Basement:** Block, Concrete, Heated, Storage Space, Walk-

**Out Access** 

Parking: Asphalt, Driveway, Garage, Garage Door Opener,

Garage Faces Front, Heated Garage

## **Amenities & Features**

**Utilities:** Electricity Connected, Propane, Natural Gas

Connected

Patio & Porch Features: Covered, Front Porch, Enclosed,

Deck

**Appliances:** Dishwasher, Ice Maker, Refrigerator, Microwave, Instant Hot Water, Free-Standing Gas Oven, Gas Range, Free-