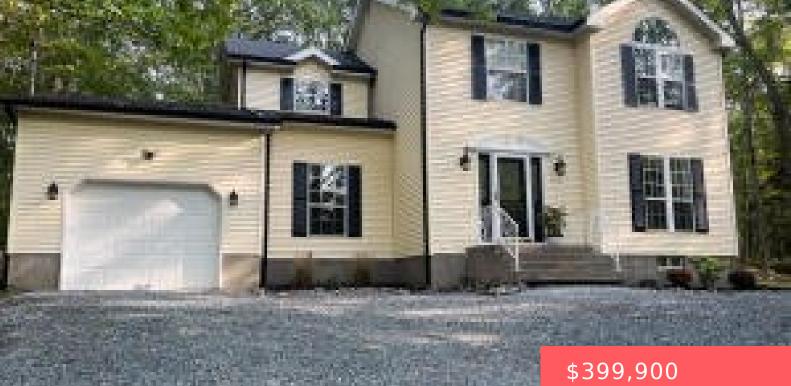

# 129, MUSTANG, DRIVE, LORDS VALLEY, PA

https://homesnepa.com

Move right in!! This beauty is a must see! This home boasts 3 bedrooms, a bonus room and 2.5 baths with many upgrades. Hardwood floors, new bathrooms, new kitchen, appliances, fixtures, flooring and roof with circular driveway and oversized garage. Large deck in the back for entertaining just adds to this charmer! 4 Bedroom house [...]

### Basics

Date added: Added 4 weeks ago Type: Single Family Residence Bedrooms: 4 beds Half baths: 1 half bath Year built: 1990 Subdivision Name: Hemlock Farms Bathrooms Full: 2 List Office Name: Davis R. Chant - Lords Valley Category: Residential Status: Active Bathrooms: 3 baths Area, sq ft: 1918 sq ft Parcel Number: 120.01-02-77 034651 Zoning: Residential MLS ID: PWBPW243436

# **Building Details**

Sewer: On Site SepticArchitectural Style: Contemporary, ColonialConstruction Materials: Vinyl SidingLevels: TwoBasement: Crawl Space, UnfinishedRoof: ShingleParking: Circular Driveway, DrivewayKaterial

## **Amenities & Features**

**Appliances:** Dryer, Washer, Refrigerator, Microwave, Electric Range, Dishwasher

Electric: 200+ Amp Service

Flooring: Tile, Wood

**Cooling:** Ceiling Fan(s)

Fireplace Features: Wood Burning Heating: Electric