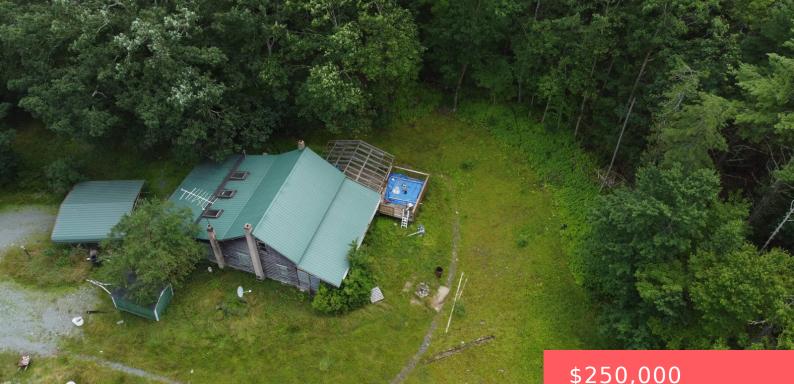

## HAWLEY, PIKE, 18428 https://homesnepa.com

Looking for a home or investment not in an HOA. Here is your chance to own 9 acres in Blooming Township. There is a 2 bedroom 1 bath home with a front porch and screened in rear room. There is also a deck at the side of the house. Across from the house there is [...]

- \$250,000

## Basics

Date added: Added 11 hours ago Type: Single Family Residence Bedrooms: 2 beds Half baths: 0 half baths Year built: 1954 Subdivision Name: None Bathrooms Full: 1 List Office Name: Keller Williams RE Hawley Category: Residential Status: Active Bathrooms: 1 bath Area, sq ft: 1260 sq ft Parcel Number: 045.00-02-07 037032 Zoning: Residential MLS ID: PWBPW252311