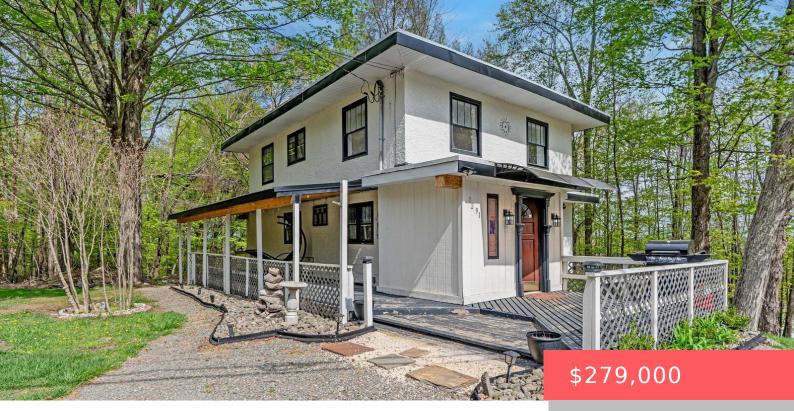

## 1291, ROUTE 507, GREENTOWN, PA

https://homesnepa.com

Discover your ideal getaway near Lake Wallenpaupack.This beautifully renovated 3-bedroom, 2.5-bath home features a brandnew roof, updated flooring, a modern kitchen, stylish bathrooms, fresh interior and exterior paint, and more. The primary bedroom can easily be converted into a full suite, offering added comfort and value.Ideally located just minutes from Lake Wallenpaupack, marinas, and boat [...]

- 3 beds
- 3 baths
- Single Family Residence
- Residentia
- Active
- 1459 sq ft

## Basics

Date added: Added 1 month agoCategory: ResidentialType: Single Family ResidenceStatus: ActiveBedrooms: 3 bedsBathrooms: 3 bathsHalf baths: 1 half bathArea, sq ft: 1459 sq ftYear built: 1955Parcel Number: 085.00-01-34Subdivision Name: NoneBathrooms Full: 2MLS ID: PWBPW251262List Office Name: Davis R. Chant - Hawley - 1

## **Amenities & Features**

Patio & Porch Features: Covered,<br/>DeckAppliances: Dishwasher, Refrigerator, Electric Range,<br/>Electric Oven, Electric CooktopCooling: Ceiling Fan(s)Flooring: VinylHeating: Electric, PropaneInterior Features: Kitchen Island, Open Floorplan