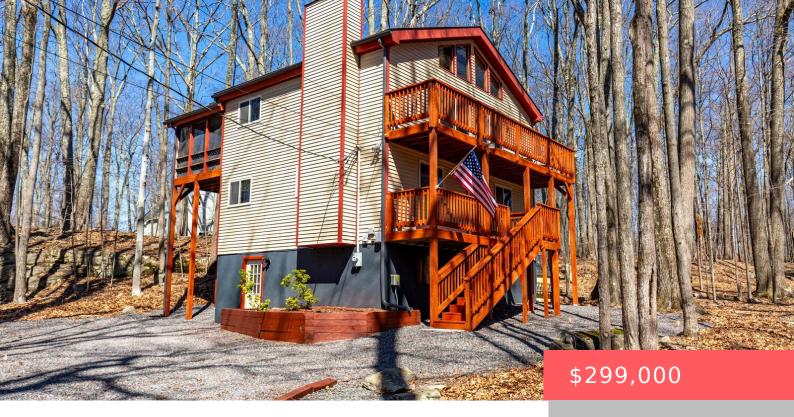

## 13, HURON, COURT, LAKE ARIEL, PA

https://homesnepa.com

Welcome to this beautifully maintained 4-bedroom, 3-bath home in The Hideout, an amenity-filled community in the Poconos. With balconies on every level, you can enjoy your morning coffee surrounded by nature. The main living area is on the top floor, maximizing natural light and tree-top views and a screen porch for lounging and entertainment. [...]

- 4 beds
- 3 baths
- Single Family Residence
- Residential
- Active
- 2016 sq ft

## **Basics**

Date added: Added 2 months ago

Type: Single Family Residence

Bedrooms: 4 beds

Half baths: 1 half bath

Year built: 1984

**Subdivision Name:** The Hideout

**Bathrooms Full: 2** 

## **Building Details**

**Other Structures:** Shed(s) **Sewer:** Public Sewer

Architectural Style: Contemporary Building Area Total: 2016 sq ft

Construction Materials: Vinyl Siding Fencing: None

Levels: Tri-Level