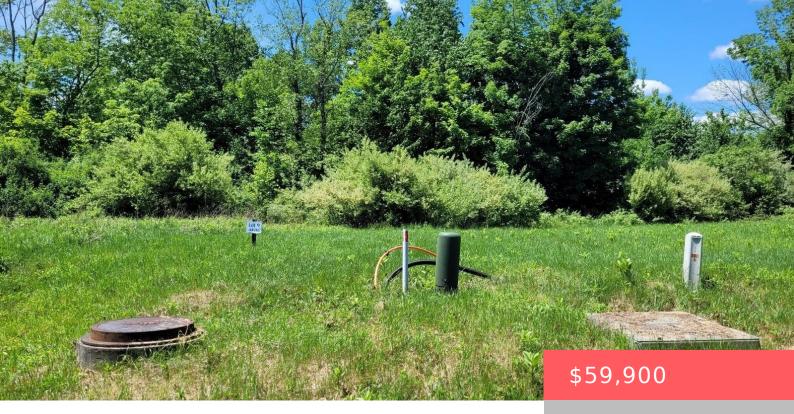

## **13, SUMMIT VIEW, COURT, HONESDALE, PA** https://homesnepa.com

CHERRY RIDGE – EXCLUSIVE BUILDING LOT -Only minutes from Honesdale and the School offering central sewer, buried utilities including electric, phone and cable. Build the home of your dreams with countryside views.Choose between a number of available parcels.

## **Building Details**

Number Of Lots: 1

Sewer: Public Sewer

## **Amenities & Features**

**Utilities:** Cable Available, Sewer Available, Phone Available, Electricity **Electric:** Underground Available