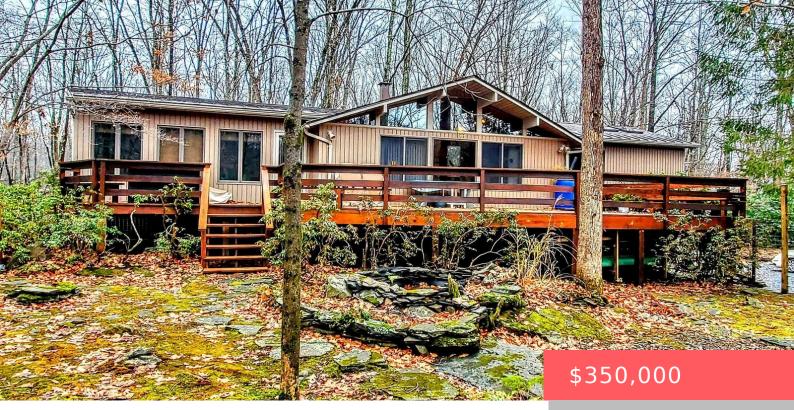

## 130, WILLOW, DRIVE, LORDS VALLEY, PA

https://homesnepa.com

Lucky you. This well taken care of home with plenty of space to entertain in can be yours. Owner has taken very good care of home with several wonderful improvements....new hot water heater, new electric panel, new wood burning stove, new Hardwood floors and lots of landscape work so home is filled with sunshine. A [...]

- 3 beds
  - 3 baths
- Single Family Residence
- Residentia
- Active
- 3156 sq fi

## Basics

Date added: Added 2 months ago Type: Single Family Residence Bedrooms: 3 beds Half baths: 0 half baths Year built: 1974 Subdivision Name: Hemlock Farms Bathrooms Full: 3 List Office Name: CENTURY 21 Country Lake Homes -Lords Valley Category: Residential Status: Active Bathrooms: 3 baths Area, sq ft: 3156 sq ft Parcel Number: 107.04-02-03 036666 Zoning: Residential MLS ID: PWBPW251216

## **Building Details**

Architectural Style: Raised Ranch Basement: Finished Parking: Garage

## **Amenities & Features**

Patio & Porch Features: Deck

Fireplace Features: Gas, Wood Burning

Garage Spaces: 1 Roof: Asphalt, Metal

**Appliances:** Dishwasher, Microwave, Washer/Dryer, Refrigerator, Electric Range, Electric Oven, Dryer