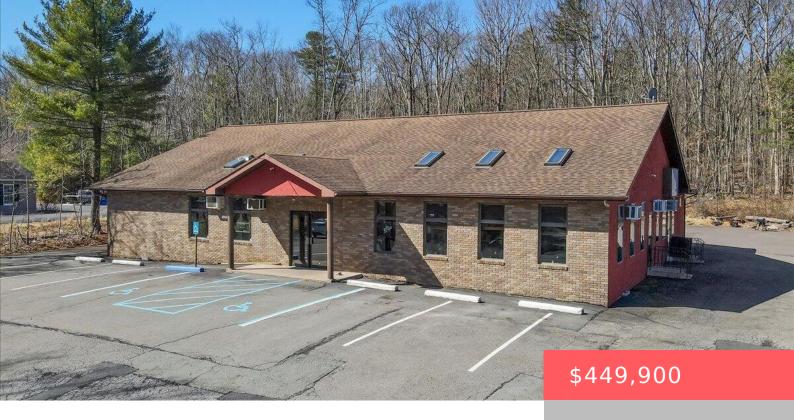

## 1313, PURDYTOWN, TURNPIKE, LAKEVILLE, PA

https://homesnepa.com

Very desirable and well known location near Lake Wallenpaupack. Large Commercial building for sale with Retail Trade Eating And Drinking Service as permitted uses. Dining room has a large seating area. Large paved parking lot. The possibilities are endless. Lot size is 2.27 commercial acres. Property has a well and septic on site. 151' of [...]

## **Building Details**

Sewer: On Site Septic

**Building Features:** Prime Location, Public

Restrooms

Fencing: None

Roof: Asphalt

Building Area Total: 4200 sq ft

Construction Materials: Brick, Masonite

Levels: One

Parking: Accessible Parking, Paved