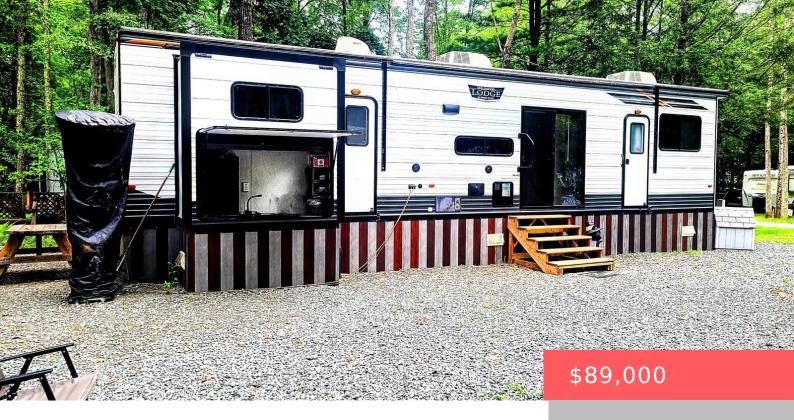

**132, BIRCHY BROOK, DRIVE, MILFORD, PA** https://homesnepa.com

PARADISE IN THE POCONOS AWAITS YOU. DON'T MISS YOUR CHANCE TO OWN THIS PERFECT OASIS. This immaculate 2022 Wildwood Lodge by Forest River trailer features two bedrooms and one and a half bathrooms. This beautiful trailer will sleep 6 comfortably. Situated on a beautifully landscaped lot with a small outdoor garden. Featuring an outdoor kitchen [...]

- 2 beds
- 2 baths
- Vacation RV/Trailer
- Residentia
- Active
- 350 sq ft

## Basics

| Date added: Added 11 months ago  | Category: Residential                                        |
|----------------------------------|--------------------------------------------------------------|
| Type: Vacation RV/Trailer        | Status: Active                                               |
| Bedrooms: 2 beds                 | Bathrooms: 2 baths                                           |
| Half baths: 1 half bath          | Area, sq ft: 350 sq ft                                       |
| Year built: 2022                 | Parcel Number: 108.02-01-87 121281                           |
| Subdivision Name: Lake Adventure | Bathrooms Full: 1                                            |
| MLS ID: PWBPW242105              | List Office Name: Weichert Realtors - Ruffino Real<br>Estate |

Fireplace Features: Fire Pit

**Pool Features:** Association

**Exterior Features:** Outdoor Kitchen, RV Hookup

Heating: Electric, Propane