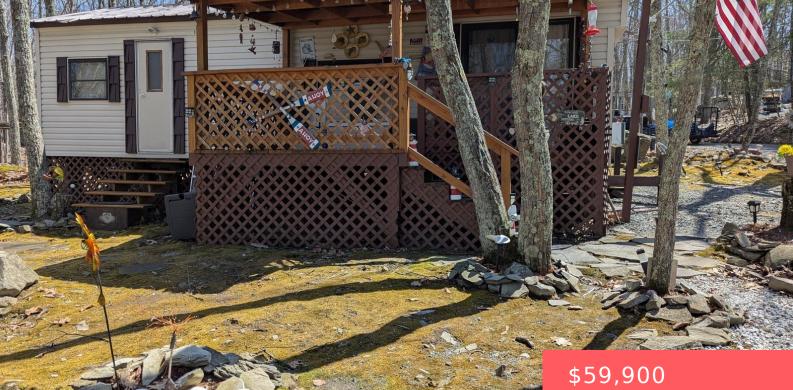

## 133-135, PHEASANT, LANE, SHOHOLA, PA

https://homesnepa.com

If you've been waiting for that 3 bedroom trailer in Trails End, HERE IT IS!! Spotless, 3 bedroom, 1 bath on a DOUBLE LOT!!! Trailer has been kept meticulously. Living room/kitchen is very open, with plenty of room for the whole gang. A beautiful piece of property, on a very quiet street with double the [...]

## Basics

Date added: Added 2 months ago Type: Vacation RV/Trailer Bedrooms: 3 beds Half baths: 0 half baths Year built: 1986 Subdivision Name: Trails End Bathrooms Full: 1 List Office Name: Weichert Realtors - Ruffino Real Estate Category: Residential Status: Active Bathrooms: 1 bath Area, sq ft: 400 sq ft Parcel Number: 077.02-01-58 Zoning: Recreational MLS ID: PWBPW251027

## **Building Details**

Other Structures: Shed(s) Building Area Total: 400 sq ft Levels: One Parking: Driveway Sewer: Public Sewer Construction Materials: Aluminum Siding Roof: Metal

## **Amenities & Features**

**Utilities:** Cable Available, Sewer Connected, Water Connected, Electricity Connected

Appliances: Exhaust Fan, Refrigerator, Gas Oven

Exterior Features: Barbecue, Fire Pit

Heating: Propane

Patio & Porch Features: Covered, PorchCooling: Window Unit(s)Flooring: Carpet, Linoleum