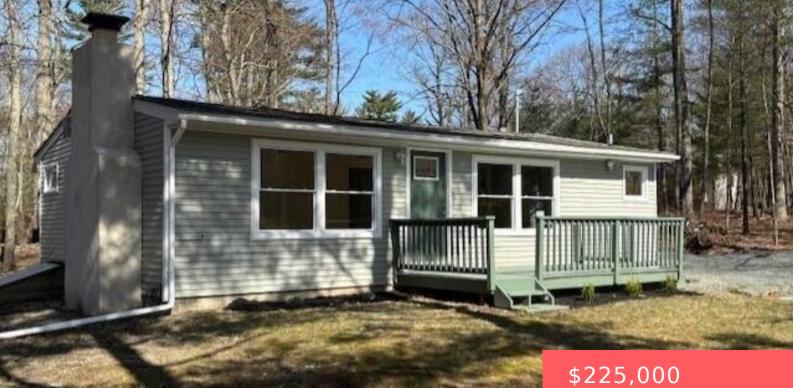

### 133, ARROWOOD, DRIVE, DINGMANS FERRY, ΡΑ

https://homesnepa.com

Welcome to one level living in this remodeled ranch. New septic, New flooring, New kitchen, New bathroom and New appliances. This 2 bedroom, 1 bathroom homes offers a beautiful brick fireplace, cathedral ceilings, open concept with lots of bright light. The kitchen offers a beautiful quarts counter top with tile backsplash. The oversized shed with [...]

## Basics

| Date added: Added 2 months ago           | Category: Residential                        |
|------------------------------------------|----------------------------------------------|
| Type: Single Family Residence            | Status: Active                               |
| Bedrooms: 2 beds                         | Bathrooms: 1 bath                            |
| Half baths: 0 half baths                 | Area, sq ft: 912 sq ft                       |
| Year built: 1970                         | Parcel Number: 162.02-13-28 0028660          |
| Subdivision Name: Birchwood Lake Estates | Bathrooms Full: 1                            |
| MLS ID: PWBPW250959                      | List Office Name: Keller Williams RE Milford |

# **Building Details**

| Other Structures: Shed(s)  | Sewer: Septic Tank                   |
|----------------------------|--------------------------------------|
| Architectural Style: Ranch | Construction Materials: Vinyl Siding |
| Levels: One                | Basement: Crawl Space                |
| Roof: Asphalt              | Parking: Driveway                    |