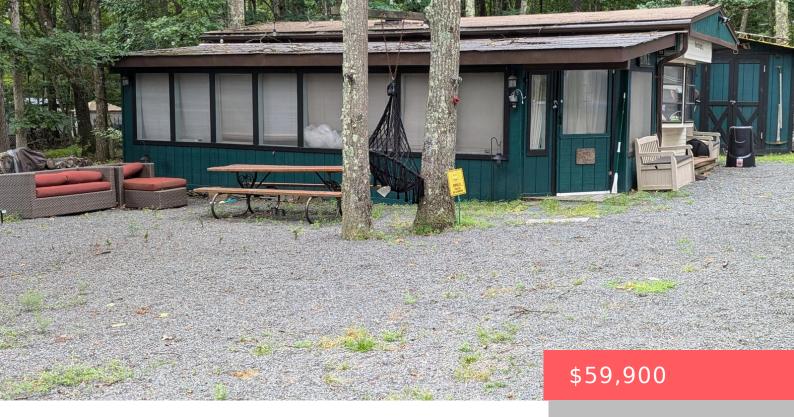

## 133, CROW, LANE, SHOHOLA, PA

https://homesnepa.com

Fabulous 2 bedroom renovated RV and 4 season room on beautiful, flat, graveled lot in Trails End!! New flooring, light and bright throughout, new paint, modern light fixtures, and a great layout are sure to impress!! Bring the family and enjoy the great outdoors in this active recreational park. Everything included, as well as outside [...]

- 2 beds
- 1 bath
- Vacation RV/Trailer
- Residential
- Active
- 700 sq ft

## **Basics**

Date added: Added 3 months ago

Type: Vacation RV/Trailer

Bedrooms: 2 beds

Half baths: 0 half baths

Year built: 1985

Subdivision Name: Trails End

**Bathrooms Full:** 1

## **Building Details**

**Other Structures:** Shed(s) **Building Area Total: 700** sq ft

**Construction Materials:** T1-11 **Foundation Details:** None

Basement: None Parking: Off-street

## **Amenities & Features**

**Utilities:** Electricity Connected, Water Connected, Sewer Connected, Propane Patio & Porch Features: Enclosed

**Pool Features:** Association **Appliances:** Electric Water Heater, Free-