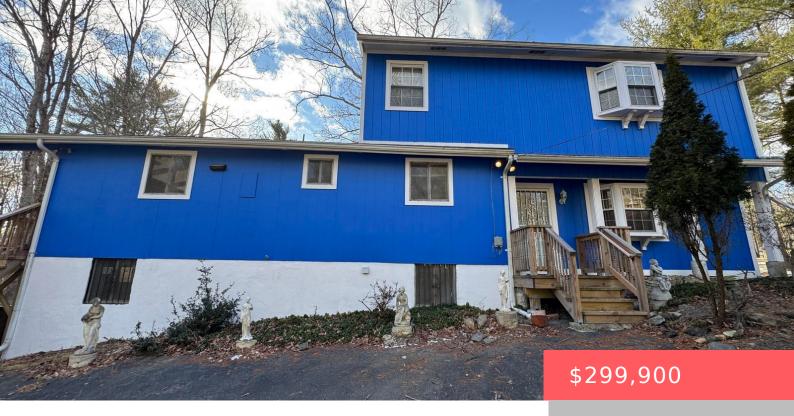

## **133, GUMTREE, LANE, DINGMANS FERRY, PA** https://homesnepa.com

Here's your opportunity to bring the sparkle back to this diamond in the rough!! This home offers all you could ask for and more! Situated beautifully on a corner double lot this 3 bedroom, 3 bath home boasts hardwood floors throughout, a large open living/dining combo with island and brick fireplace, office/den and spacious living [...]

## Basics

Date added: Added 3 months ago Type: Single Family Residence Bedrooms: 3 beds Half baths: 0 half baths Year built: 1973 Subdivision Name: Birchwood Lake Estates Bathrooms Full: 3 List Office Name: Realty Executives Exceptional Hawley Category: Residential Status: Active Bathrooms: 3 baths Area, sq ft: 2608 sq ft Parcel Number: 149.04-10-17 030836 Zoning: Residential MLS ID: PWBPW250108

## **Building Details**

Other Structures: Garage(s), GazeboSewer: Septic TankArchitectural Style: OtherConstruction Materials:<br/>T1-11Garage Spaces: 2Levels: TwoBasement: Daylight, Exterior Entry, Full, Heated, Walk-Out<br/>AccessRoof: Asphalt, FiberglassParking: Additional Parking, Circular Driveway, Detached,<br/>Driveway, Garage, Off-street, Oversized, Parking Pad, PavedSewer: Septic Tank