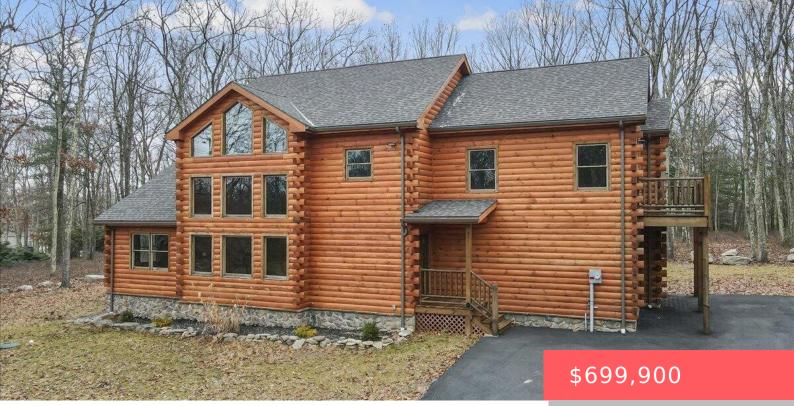

## 134, MARQUISE, DRIVE, TAFTON, PA

https://homesnepa.com

Discover the perfect blend of Luxury and Nature in White Sand Springs. Step into your dream home with this stunning custom-built log home in the desirable White Sand Springs community, complete with deeded Lake Rights to Lake Wallenpaupack. This new construction masterpiece offers the perfect blend of rustic charm and modern luxury, making it an [...]

## Basics

Date added: Added 2 months ago Type: Single Family Residence Bedrooms: 4 beds Half baths: 0 half baths Year built: 2024 Subdivision Name: White Sand Springs Bathrooms Full: 3 List Office Name: Coldwell Banker Lakeview Realtors Category: Residential Status: Active Bathrooms: 3 baths Area, sq ft: 2660 sq ft Parcel Number: 043.03-01-74.018 121378 Zoning: Residential MLS ID: PWBPW250012

## **Building Details**

| Sewer: On Site Septic                               | Architectural Style: Cabin, Log                                 |
|-----------------------------------------------------|-----------------------------------------------------------------|
| <b>Construction Materials:</b> Log, Stone<br>Veneer | Garage Spaces: 2                                                |
| Levels: Two                                         | Basement: Crawl Space                                           |
| Roof: Fiberglass                                    | <b>Parking:</b> Garage, Garage Faces Side, Off-street,<br>Paved |