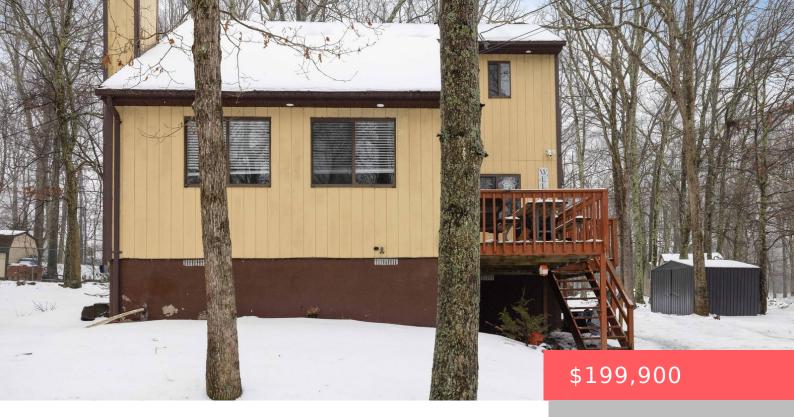

## 135, DEPUE, CIRCLE, BUSHKILL, PA

https://homesnepa.com

Do Not Wait to See this Cute-As-A-Button Contemporary Style
Home set in the Amenity Filled Community of Pine Ridge. Priced to
Sell Quickly, this 3 Bed, 2 Bath Home includes a Fully Finished
Basement with a Separate Outside Entrance, newer Mini-Split A/C,
Recently Renovated Bathrooms, Newer Flooring, and even a
Fenced-In Area for Pets. Situated [...]

- 3 beds
- 2 baths
- Single Family Residence
- Residential
- Active
- 1967 sq ft

## **Basics**

**Date added:** Added 5 days ago

Type: Single Family Residence

Bedrooms: 3 beds

Half baths: 0 half baths

Year built: 1988

Subdivision Name: Pine Ridge

**Bathrooms Full: 2** 

List Office Name: Redstone Run Realty, LLC

Category: Residential

Status: Active

Bathrooms: 2 baths

Area, sq ft: 1967 sq ft

Parcel Number: 188.02-02-09 040449

**Zoning:** Residential

**MLS ID:** PWBPW250491

## **Building Details**

Other Structures: Poultry Coop Sewer: Septic Tank

**Architectural Style:** Contemporary **Construction Materials:** T1-11

Fencing: Back Yard, Chain Link

Basement: Daylight, Exterior Entry, Finished, Heated,

## **Amenities & Features**

Patio & Porch Features: Deck, Front Appliances: Electric Range, Microwave, Stainless

Porch Steel Appliance(s), Refrigerator

**Cooling:** Ceiling Fan(s), Central Air **Flooring:** Laminate, Tile

Heating: Baseboard, Heat Pump, Electric Interior Features: Cathedral Ceiling(s), Vaulted

Ceiling(s), High Ceilings, Eat-in Kitchen, Ceiling Fan(s)

**Laundry Features:** In Kitchen