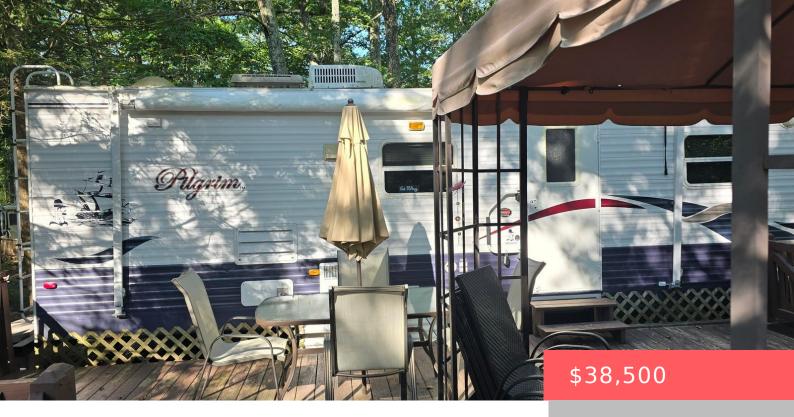

## 136, FOREST GLEN, DRIVE, MILFORD, PA

https://homesnepa.com

SPOTLESS, TURNKEY 2005 PILGRIM travel trailer with ATTACHED DECK AND GAZEBO! ONE OF THE LARGEST PROPERTIES IN LAKE ADVNETURE AT .17 Acres. Take INCLUDED PADDLEBOAT over to Lake for hours of summer fun and excercise. This lot BACKS UP TO OVER 100 ACRES OF GREEN SPACE 30AMP electrical service. Bedroom has two "nightstands" (for his [...]

- 1 bed
- 1 bath
- Vacation RV/Trailer
- Residential
- Active
- 336 sq ft

**Basics** 

Date added: Added 3 months ago

Type: Vacation RV/Trailer

Bedrooms: 1 bed

Half baths: 0 half baths

Year built: 2005

Subdivision Name: Lake Adventure

## **Building Details**

**Other Structures:** Gazebo, Shed(s) **Sewer:** Private Sewer

Architectural Style: See Remarks Construction Materials: Vinyl Siding

Foundation Details: None Levels: One

**Basement:** None **Roof:** Fiberglass

## **Amenities & Features**

Utilities: Electricity Connected, Water Connected, Appliances: Propane Cooktop, Refrigerator

Sewer Connected

**Cooling:** Central Air, Exhaust Fan **Exterior Features:** Gas Grill