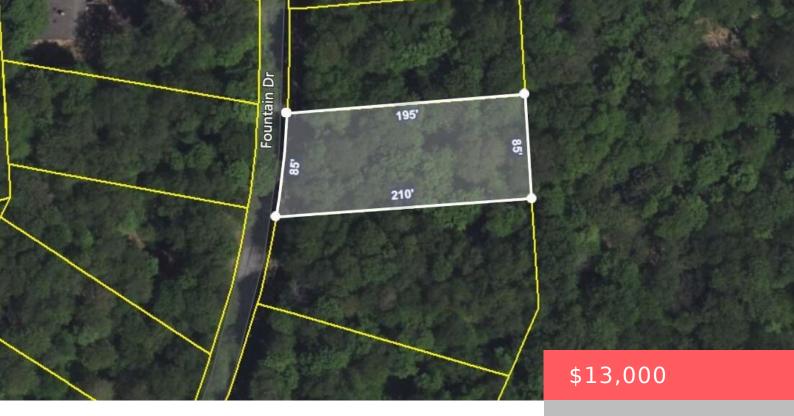

## 136, FOUNTAIN, DRIVE, NEWFOUNDLAND, PA

https://homesnepa.com

Welcome to Pocono Springs Estates, a quiet gated community, in the heart of the Pocono Mountains. Are you looking for that fabulous location to build your dream home just the way you envisioned it? Great location for a year-round residence or vacation getaway. This is a great community with many amenities which includes, Crystal Lake, [...]

## **Basics**

Date added: Added 4 months ago Category: Land

**Type:** Unimproved Land **Status:** Active

Parcel Number: 14-0-0008-0126 Subdivision Name: Pocono Springs Estates

MLS ID: PWBPW250399 List Office Name: RE/MAX Best