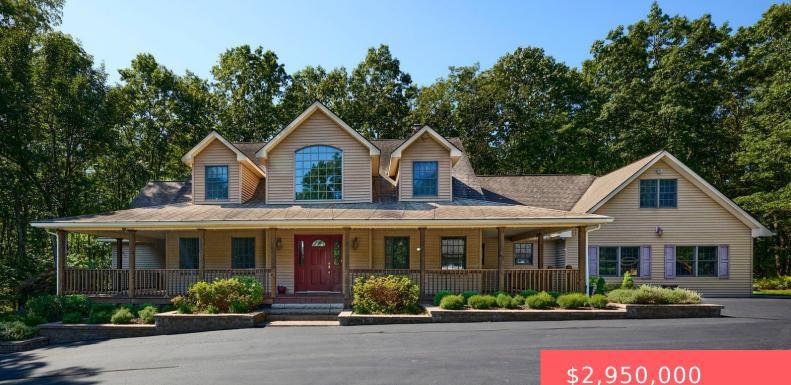

## **136, HILLTOP, LANE, BLOOMING GROVE, PA** https://homesnepa.com

This unique large parcel in Blooming Grove Township offers many opportunities with multi purpose zoning. Listing includes 3 parcels Taxes represent all 3 parcels with large parcel in the clean and green. Over 98 acres bordering State game lands and private property. Endless possibilities with close access to Interstate 84

- \$2,950,000

## Basics

Date added: Added 9 months ago Type: Single Family Residence Bedrooms: 3 beds Half baths: 1 half bath Year built: 1999 Subdivision Name: None Bathrooms Full: 3 List Office Name: Berkshire Hathaway HomeServices Pocono Real Estate LV

Category: Residential Status: Active Bathrooms: 4 baths Area, sq ft: 3600 sq ft Parcel Number: 073.00-01-51 035421 Zoning: mulit-purpose MLS ID: PWBPW242880

## **Building Details**

| <b>Other Structures:</b> Barn(s), Garage(s), Poultry<br>Coop | Sewer: On Site Septic, Septic Tank                                   |
|--------------------------------------------------------------|----------------------------------------------------------------------|
| Architectural Style: Country                                 | Building Area Total: 7300 sq ft                                      |
| <b>Construction Materials:</b> Stone Veneer, Vinyl Siding    | Foundation Details: Block                                            |
| Garage Spaces: 3                                             | <b>Basement:</b> Block, Concrete, Exterior Entry,<br>Walk-Out Access |
| Parking: Asphalt, Gravel                                     |                                                                      |