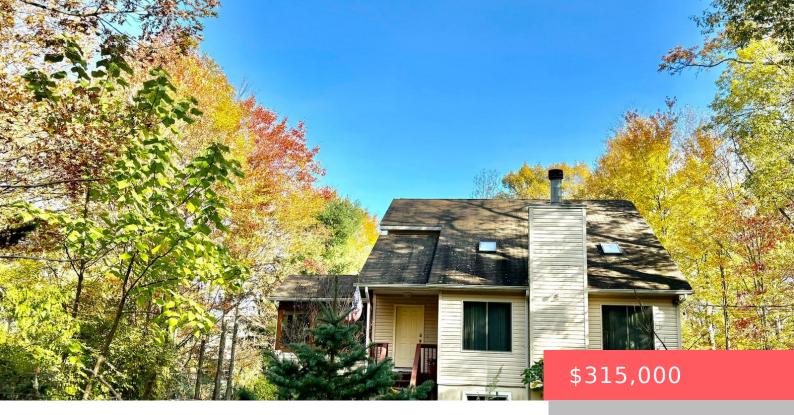

## 136, STAMFORD, ROAD, DINGMANS FERRY, PA

https://homesnepa.com

This cozy property features an open-concept floor plan with sky-high ceiling windows that flood the space with natural light. With three spacious bedrooms and two full baths, it offers ample room for families or their guests. A bonus entertainment room provides additional space for relaxation and fun. Enjoy the convenience of a walk-in lower-level entrance [...]

## **Basics**

Date added: Added 4 weeks ago

Type: Single Family Residence

Bedrooms: 3 beds

Half baths: 1 half bath

Year built: 2004

Subdivision Name: Wild Acres

**Bathrooms Full: 2** 

## **Building Details**

Other Structures: Shed(s), Tennis Court(s) Sewer: Septic Tank, On Site Septic

Architectural Style: Contemporary Building Area Total: 2790 sq ft

Construction Materials: Block, T1-11, Vinyl Siding Fencing: Chain Link, Full, Fenced

Foundation Details: Slab Levels: Two

Basement: Full, Walk-Out Access Roof: Shingle

Parking: Accessible Parking, Driveway, Unpaved