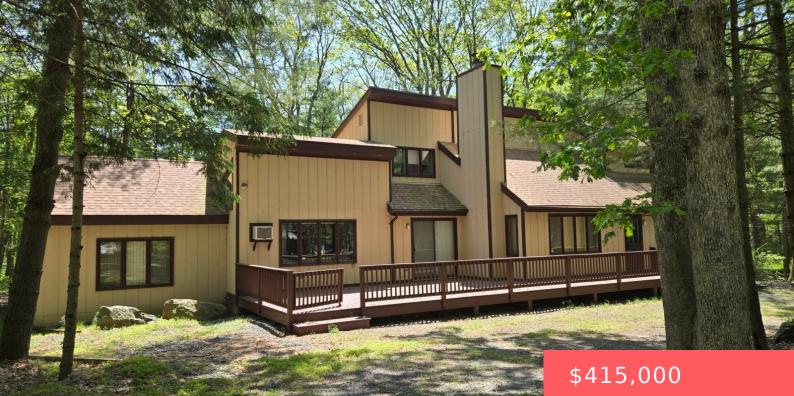

## LORDS VALLEY, PIKE, 18428

https://homesnepa.com

Invite everyone to your home in Hemlock Farms. Party in the front AND party in the back...In the front there is ample decking, parking and yard and in the back of the house 3 amazing living spaces and an enclosed sun room. You could have a party for so many and never be too crowded. [...]

## Basics

| Date added: Added 4 days ago    | Category: Residential                                             |
|---------------------------------|-------------------------------------------------------------------|
| Type: Single Family Residence   | Status: Active                                                    |
| Bedrooms: 4 beds                | Bathrooms: 2 baths                                                |
| Half baths: 0 half baths        | Area, sq ft: 2480 sq ft                                           |
| Year built: 1981                | Parcel Number: 120.03-04-79                                       |
| Subdivision Name: Hemlock Farms | Bathrooms Full: 2                                                 |
| MLS ID: PWBPW251725             | List Office Name: CENTURY 21 Country Lake Homes -<br>Lords Valley |

## **Building Details**

Sewer: On Site Septic Construction Materials: Wood Siding Basement: Crawl Space Parking: Driveway Architectural Style: Contemporary Levels: Two Roof: Asphalt

## **Amenities & Features**

Patio & Porch Features: Deck, Glass Enclosed

**Cooling:** Wall/Window Unit(s)

Fireplace Features: Dining Room, Wood Burning

Heating: Baseboard, Electric

Laundry Features: Laundry Room, Main Level