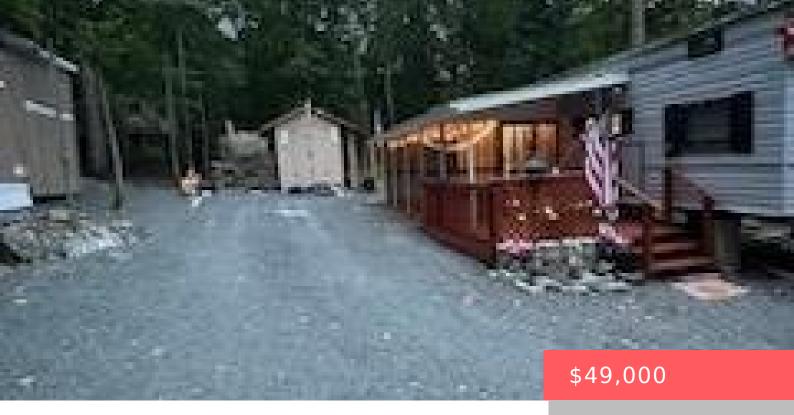

## 137, MAPLE FOREST, DRIVE, MILFORD, PA

https://homesnepa.com

MOTIVATED SELLERS! 2 BEDROOMS WITH OPEN CONCEPT LIVING ROOM, FULLY GRAVELED LOT, TREES REMOVED, LOT IS SURVEYED, CUSTOM BUILT 8X10 TREATED WOOD SHED WITH BARN DOORS. TRAILER FEATURES AN ENCLOSED SCREENED IN DECK. SOME UPDATES, VERY WELL MAINTAINED.

## **Basics**

**Date added:** Added 3 months ago **Category:** Residential

**Type:** Vacation RV/Trailer **Status:** Active

**Bedrooms: 2** beds **Bathrooms: 1** bath

**Year built:** 1986 **Parcel Number:** 108.01-01-58

## **Building Details**

**Other Structures:** Shed(s) **Sewer:** Public Sewer

Foundation Details: None Levels: One

Basement: None Parking: Driveway

## **Amenities & Features**

Patio & Porch Features: Enclosed Appliances: Electric Water Heater, Refrigerator, Gas

Range

**Cooling:** Wall Unit(s)