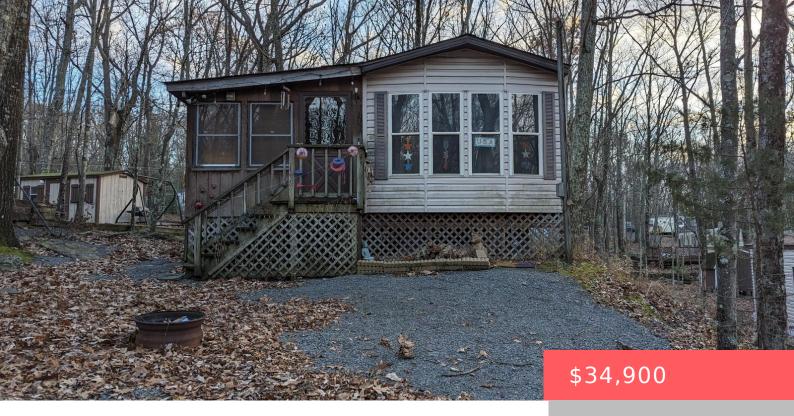

## 137, SHOHOLA, PARKWAY, SHOHOLA, PA

https://homesnepa.com

Welcome to this newly-renovated, 2 bedroom, spacious vacation property!! New flooring, comfortable trailer with added screened-in porch. Sits nicely on a slight hill and close to amenities!!!!!

- 2 beds
- 1 bath
- Vacation RV/Trailer
- Residential
- Active
- 650 sq ft

**Basics** 

Date added: Added 3 months ago

Type: Vacation RV/Trailer

Bedrooms: 2 beds

Half baths: 0 half baths

Year built: 1987

Subdivision Name: Trails End

Patio & Porch Features: Enclosed

Appliances: Gas Oven, Water Heater,

Refrigerator, Range

Fireplace Features: Decorative, Free

Standing, Fire Pit

**Heating:** None