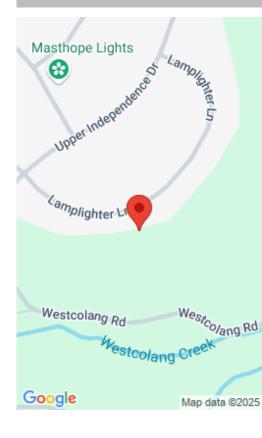

## **139, LAMPLIGHTER, LANE, LACKAWAXEN, PA** https://homesnepa.com

WELCOME TO YOUR DREAM HOME nestled in the beautiful and vibrant Masthope community! This completely remodeled 4bedroom, 2-bathroom house offers the perfect combination of modern upgrades and cozy charm. With its peaceful setting and access to a variety of amenities, this property is ideal for those seeking a comfortable year-round residence or a luxurious vacation [...]

## Basics

| Date added: Added 8 months ago | Category: Residential                               |  |
|--------------------------------|-----------------------------------------------------|--|
| Type: Single Family Residence  | Status: Active                                      |  |
| Bedrooms: 4 beds               | Bathrooms: 2 baths                                  |  |
| Half baths: 0 half baths       | Area, sq ft: 1426 sq ft                             |  |
| Year built: 1977               | Parcel Number: 014.01-01-32                         |  |
| Subdivision Name: Masthope     | Bathrooms Full: 2                                   |  |
| MLS ID: PWBPW243196            | List Office Name: Coldwell Banker Lakeview Realtors |  |