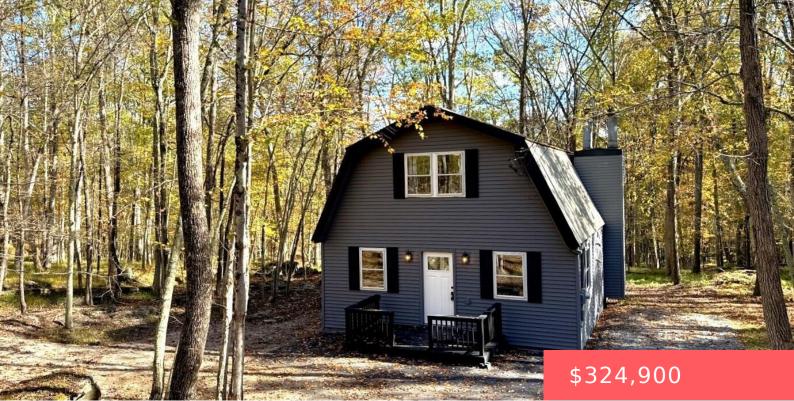

## **139, LAMPLIGHTER, LANE, LACKAWAXEN, PA** https://homesnepa.com

WELCOME TO YOUR DREAM HOME nestled in the beautiful and vibrant Masthope community! This completely remodeled 4bedroom, 2-bathroom house offers the perfect combination of modern upgrades and cozy charm. With its peaceful setting and access to a variety of amenities, this property is ideal for those seeking a comfortable year-round residence or a luxurious vacation [...]

- 2 haths
- Single Family Residence
- Residentia
- Active
- 1426 sq ft

## Basics

| Date added: Added 8 months ago | Category: Residential                               |  |
|--------------------------------|-----------------------------------------------------|--|
| Type: Single Family Residence  | Status: Active                                      |  |
| Bedrooms: 4 beds               | Bathrooms: 2 baths                                  |  |
| Half baths: 0 half baths       | Area, sq ft: 1426 sq ft                             |  |
| Year built: 1977               | Parcel Number: 014.01-01-32                         |  |
| Subdivision Name: Masthope     | Bathrooms Full: 2                                   |  |
| MLS ID: PWBPW243196            | List Office Name: Coldwell Banker Lakeview Realtors |  |