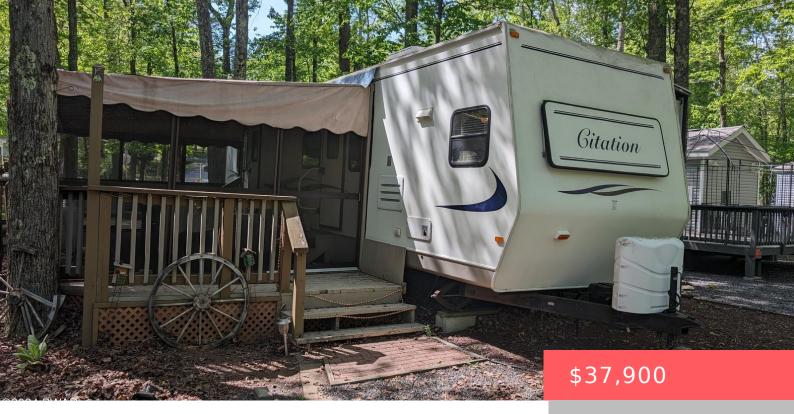

## 140, ACRES OF DIAMONDS, DRIVE, MILFORD, PA

https://homesnepa.com

Come enjoy all the Pocono Mountains have to offer at Lake Adventure. A year round recreational community. This 2004 nicely maintained Citation Trailer has one bedroom but can sleep up to six! Trailer is located on a quite street with very little through traffic. Lake Adventure is close to Lake Wallenpaupack and the various ski [...]

- 1 bed
- 1 bath
- Vacation RV/Trailer
- Residentia
- Active
- 350 sq ft

## Basics

Date added: Added 6 months ago Type: Vacation RV/Trailer Bedrooms: 1 bed Half baths: 0 half baths Year built: 2004 Subdivision Name: Lake Adventure Bathrooms Full: 1 List Office Name: Berkshire Hathaway HomeServices Pocono Real Estate LV

## **Building Details**

Other Structures: Shed(s)IBuilding Area Total: 350 sq ftIFencing: NoneILevels: OneIRoof: OtherI

Architectural Style: Other Construction Materials: Other, Vinyl Siding Foundation Details: Raised Basement: None Parking: Gravel, On Site

## **Amenities & Features**

| <b>Utilities:</b> Cable Available, Water Connected, Sewer Available, Propane, Electricity Connected               | Window Features: Blinds                                   |
|-------------------------------------------------------------------------------------------------------------------|-----------------------------------------------------------|
| Patio & Porch Features: Awning(s), Deck                                                                           | Pool Features: None                                       |
| <b>Appliances:</b> Built-In Freezer, Microwave, Gas Water Heater,<br>Gas Oven, Exhaust Fan, Built-In Refrigerator | Cooling: Central Air                                      |
| Electric: Fuses                                                                                                   | <b>Exterior Features:</b> Awning(s),<br>Storage, Fire Pit |
| Flooring: Carpet, Linoleum                                                                                        | Heating: Propane                                          |
| Laundry Features: Common Area                                                                                     |                                                           |